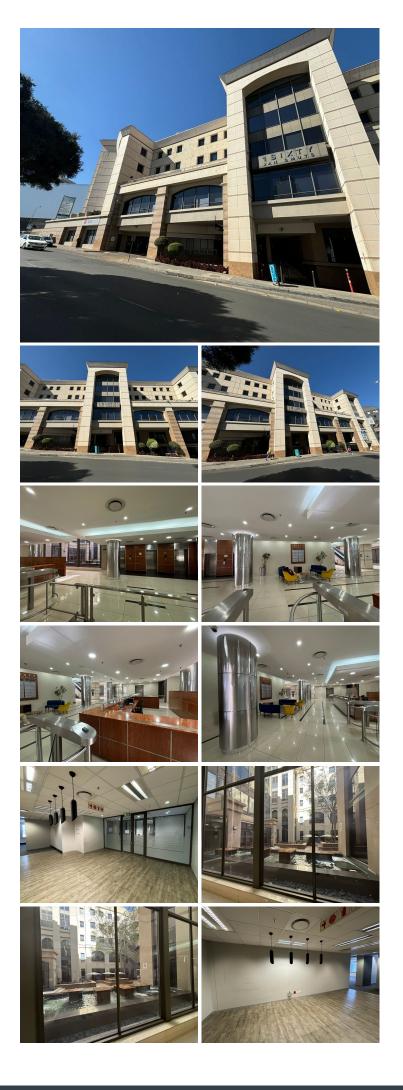

## OFFICEPLACE

# 78,335 pm

160 Jan Smuts Avenue | Premium Office Space to Let in Rosebank

## 🐔 712 m²

160 Jan Smuts Avenue is an A grade commercial building located in the heart of Rosebank. The building is in walking distance to the Gautrain and close to amenities such as Rosebank Mall and The Zone. There is a backup generator onsite as well as superb security and access control.

This is a fully fitted office space measuring 712.14sqm and consists of a mix of open plan, offices, kitchen and ablutions. The unit is carpeted with great natural light, standard office lighting and air conditioning.