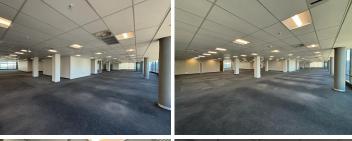

## 1788 m<sup>2</sup>

Rosebank Towers is a 4-star office block situated in the popular commercial hub of Rosebank and has a P-Grade office space to let immediately. The unit measuring 1788sqm is spacious with well-maintained flooring, excellent natural light and stunning views over Rosebank. There is a Virgin Active Gym in the building. Basement parking is, R1250 per bay per month. Back up generator and water billed pro rata. Rental excludes VAT and utilities.