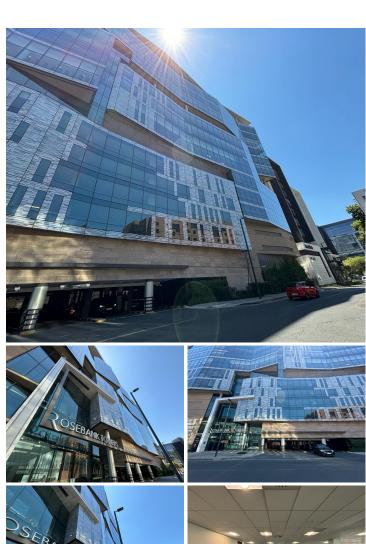

## 1788 m<sup>2</sup>

Rosebank Towers is a 4-star office block situated in the popular commercial hub of Rosebank and has a P-Grade office space to let immediately. The unit measuring 1788sqm is spacious with well-maintained flooring, excellent natural light and stunning views over Rosebank. There is a Virgin Active Gym in the building. Basement parking is, R1250 per bay per month. Back up generator and water billed pro rata. Rental excludes VAT and utilities.

Conveniently situated in walking distance from the Gautrain Station, Rosebank Mall, The Zone and The Firs.

Gross Monthly Rental R425,544 Ex Vat Lease Period 12 months Available From Immediately

| Floor Size m <sup>2</sup> | 1788       | Security         | Yes |
|---------------------------|------------|------------------|-----|
| Parking Bays              | -          | Air Conditioning | Yes |
| Title                     | -          | Generator        | -   |
| Zoning                    | Commercial | Fibre            | -   |