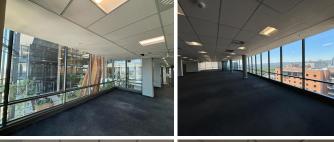

## 1788 m<sup>2</sup>

Rosebank Towers is a 4-star office block situated in the popular commercial hub of Rosebank and has a P-Grade office space to let immediately. The unit measuring 1788sqm is spacious with well-maintained flooring, excellent natural light and stunning views over Rosebank. There is a Virgin Active Gym in the building. Basement parking is, R1250 per bay per month. Back up generator and water billed pro rata. Rental excludes VAT and utilities.