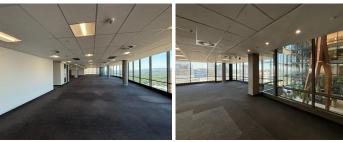

## 1788 m<sup>2</sup>

Rosebank Towers is a 4-star office block situated in the popular commercial hub of Rosebank and has a P-Grade office space to let immediately. The unit measuring 1788sqm is spacious with well-maintained flooring, excellent natural light and stunning views over Rosebank. There is a Virgin Active Gym in the building. Basement parking is, R1250 per bay per month. Back up generator and water billed pro rata. Rental excludes VAT and utilities.

Conveniently situated in walking distance from the Gautrain Station, Rosebank Mall, The Zone and The Firs.

Gross Monthly Rental R425,544 Ex Vat Lease Period 12 months Available From Immediately

| Floor Size m <sup>2</sup> | 1788       | Security         | Yes |
|---------------------------|------------|------------------|-----|
| Parking Bays              | -          | Air Conditioning | Yes |
| Title                     | -          | Generator        | -   |
| Zoning                    | Commercial | Fibre            | -   |