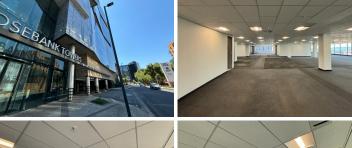

## 1788 m<sup>2</sup>

Rosebank Towers is a 4-star office block situated in the popular commercial hub of Rosebank and has a P-Grade office space to let immediately. The unit measuring 1788sqm is spacious with well-maintained flooring, excellent natural light and stunning views over Rosebank. There is a Virgin Active Gym in the building. Basement parking is, R1250 per bay per month. Back up generator and water billed pro rata. Rental excludes VAT and utilities.

Conveniently situated in walking distance from the Gautrain Station, Rosebank Mall, The Zone and The Firs.

Gross Monthly Rental R425,544 Ex Vat Lease Period 12 months Available From Immediately

| Floor Size m <sup>2</sup> | 1788       | Security         | Yes |
|---------------------------|------------|------------------|-----|
| Parking Bays              | -          | Air Conditioning | Yes |
| Title                     | -          | Generator        | -   |
| Zoning                    | Commercial | Fibre            | -   |