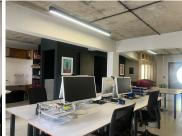

## 104 m<sup>2</sup>

This prime first floor office space measuring 104sqm is available to Let immediately. The unit is spacious with well-maintained flooring and great natural light flowing throughout. It consists of an open plan area, boardroom, a kitchenette and ablutions. Rental is R21 736 per month excluding VAT and utilities. Ops costs are R6184.44 per month and parking is R1500 per bay per month.