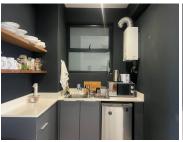

## 104 m<sup>2</sup>

This prime first floor office space measuring 104sqm is available to Let immediately. The unit is spacious with well-maintained flooring and great natural light flowing throughout. It consists of an open plan area, boardroom, a kitchenette and ablutions. Rental is R21 736 per month excluding VAT and utilities. Ops costs are R6184.44 per month and parking is R1500 per bay per month.