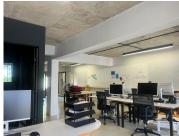

## 104 m<sup>2</sup>

This prime first floor office space measuring 104sqm is available to Let immediately. The unit is spacious with well-maintained flooring and great natural light flowing throughout. It consists of an open plan area, boardroom, a kitchenette and ablutions. Rental is R21 736 per month excluding VAT and utilities. Ops costs are R6184.44 per month and parking is R1500 per bay per month.