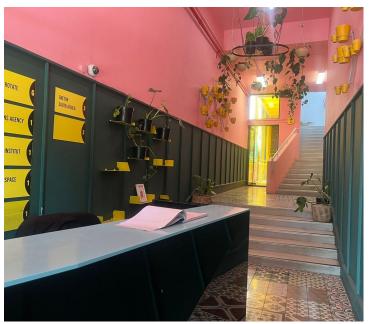

## 104 m<sup>2</sup>

This prime first floor office space measuring 104sqm is available to Let immediately. The unit is spacious with well-maintained flooring and great natural light flowing throughout. It consists of an open plan area, boardroom, a kitchenette and ablutions. Rental is R21 736 per month excluding VAT and utilities. Ops costs are R6184.44 per month and parking is R1500 per bay per month.

The building is situated in the heart of Rosebank in a prime location, close to all main arterial routes, shops and other amenities in the area.

Gross Monthly Rental R21,736 Ex Vat Lease Period 12 months Available From Immediately