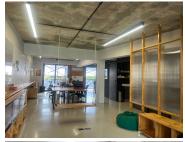

## 104 m<sup>2</sup>

This prime first floor office space measuring 104sqm is available to Let immediately. The unit is spacious with well-maintained flooring and great natural light flowing throughout. It consists of an open plan area, boardroom, a kitchenette and ablutions. Rental is R21 736 per month excluding VAT and utilities. Ops costs are R6184.44 per month and parking is R1500 per bay per month.