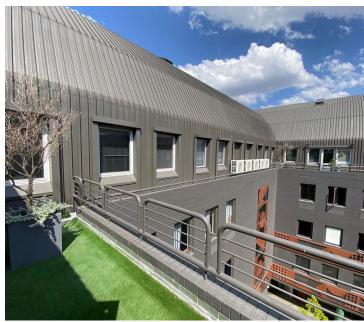

## 9,376 pm

158 Jan Smuts Avenue | Network Space to Let in Rosebank

58 m<sup>2</sup>

This prime Network Space measuring 58.6sqm is available to Let in Rosebank. The office suite is furnished and fully serviced. The unit is spacious and fully carpeted with excellent natural light flowing throughout. Shared use of the meeting rooms and boardrooms. Shared kitchen with complimentary tea and coffee refreshments. Full backup generator. Rental is R160 per sqm excluding VAT and utilities.

The property is in a great location in the heart of Rosebank with easy access to Rosebank Mall and the Gautrain station.

Gross Monthly Rental R9,376 Ex Vat Lease Period 12 months Available From Immediately