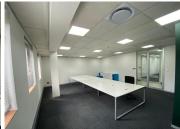

## 9,376 pm

158 Jan Smuts Avenue | Network Space to Let in Rosebank

58 m<sup>2</sup>

This prime Network Space measuring 58.6sqm is available to Let in Rosebank. The office suite is furnished and fully serviced. The unit is spacious and fully carpeted with excellent natural light flowing throughout. Shared use of the meeting rooms and boardrooms. Shared kitchen with complimentary tea and coffee refreshments. Full backup generator. Rental is R160 per sqm excluding VAT and utilities.