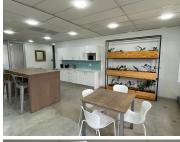

## 9,376 pm

158 Jan Smuts Avenue | Network Space to Let in Rosebank

58 m<sup>2</sup>

This prime Network Space measuring 58.6sqm is available to Let in Rosebank. The office suite is furnished and fully serviced. The unit is spacious and fully carpeted with excellent natural light flowing throughout. Shared use of the meeting rooms and boardrooms. Shared kitchen with complimentary tea and coffee refreshments. Full backup generator. Rental is R160 per sqm excluding VAT and utilities.