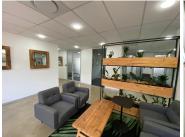

## 9,376 pm

158 Jan Smuts Avenue | Network Space to Let in Rosebank

58 m<sup>2</sup>

This prime Network Space measuring 58.6sqm is available to Let in Rosebank. The office suite is furnished and fully serviced. The unit is spacious and fully carpeted with excellent natural light flowing throughout. Shared use of the meeting rooms and boardrooms. Shared kitchen with complimentary tea and coffee refreshments. Full backup generator. Rental is R160 per sqm excluding VAT and utilities.