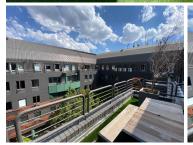

## 9,376 pm

158 Jan Smuts Avenue | Network Space to Let in Rosebank

58 m<sup>2</sup>

This prime Network Space measuring 58.6sqm is available to Let in Rosebank. The office suite is furnished and fully serviced. The unit is spacious and fully carpeted with excellent natural light flowing throughout. Shared use of the meeting rooms and boardrooms. Shared kitchen with complimentary tea and coffee refreshments. Full backup generator. Rental is R160 per sqm excluding VAT and utilities.

The property is in a great location in the heart of Rosebank with easy access to Rosebank Mall and the Gautrain station.

Gross Monthly Rental R9,376 Ex Vat Lease Period 12 months Available From Immediately