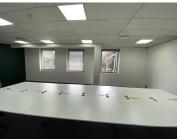

## 9,376 pm

158 Jan Smuts Avenue | Network Space to Let in Rosebank

58 m<sup>2</sup>

This prime Network Space measuring 58.6sqm is available to Let in Rosebank. The office suite is furnished and fully serviced. The unit is spacious and fully carpeted with excellent natural light flowing throughout. Shared use of the meeting rooms and boardrooms. Shared kitchen with complimentary tea and coffee refreshments. Full backup generator. Rental is R160 per sqm excluding VAT and utilities.