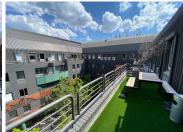

## 9,376 pm

158 Jan Smuts Avenue | Network Space to Let in Rosebank

58 m<sup>2</sup>

This prime Network Space measuring 58.6sqm is available to Let in Rosebank. The office suite is furnished and fully serviced. The unit is spacious and fully carpeted with excellent natural light flowing throughout. Shared use of the meeting rooms and boardrooms. Shared kitchen with complimentary tea and coffee refreshments. Full backup generator. Rental is R160 per sqm excluding VAT and utilities.

The property is in a great location in the heart of Rosebank with easy access to Rosebank Mall and the Gautrain station.

Gross Monthly Rental R9,376 Ex Vat Lease Period 12 months Available From Immediately