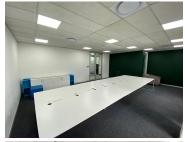

## 9,376 pm

158 Jan Smuts Avenue | Network Space to Let in Rosebank

58 m<sup>2</sup>

This prime Network Space measuring 58.6sqm is available to Let in Rosebank. The office suite is furnished and fully serviced. The unit is spacious and fully carpeted with excellent natural light flowing throughout. Shared use of the meeting rooms and boardrooms. Shared kitchen with complimentary tea and coffee refreshments. Full backup generator. Rental is R160 per sqm excluding VAT and utilities.