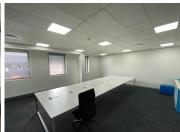

## 9,376 pm

158 Jan Smuts Avenue | Network Space to Let in Rosebank

58 m<sup>2</sup>

This prime Network Space measuring 58.6sqm is available to Let in Rosebank. The office suite is furnished and fully serviced. The unit is spacious and fully carpeted with excellent natural light flowing throughout. Shared use of the meeting rooms and boardrooms. Shared kitchen with complimentary tea and coffee refreshments. Full backup generator. Rental is R160 per sqm excluding VAT and utilities.