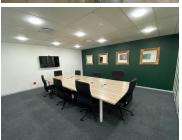

## 46 m<sup>2</sup>

This prime Network Space measuring 46.12sqm is available to Let in Rosebank. The office suite is furnished and fully serviced. The unit is spacious and fully carpeted with excellent natural light flowing throughout. Shared use of the meeting rooms and boardrooms. Shared kitchen with complimentary tea and coffee refreshments. Full backup generator. Rental is R160 per sqm excluding VAT and utilities.