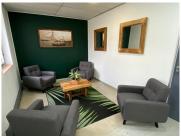

## 46 m<sup>2</sup>

This prime Network Space measuring 46.12sqm is available to Let in Rosebank. The office suite is furnished and fully serviced. The unit is spacious and fully carpeted with excellent natural light flowing throughout. Shared use of the meeting rooms and boardrooms. Shared kitchen with complimentary tea and coffee refreshments. Full backup generator. Rental is R160 per sqm excluding VAT and utilities.