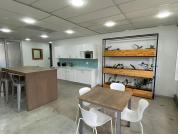

## 46 m<sup>2</sup>

This prime Network Space measuring 46.12sqm is available to Let in Rosebank. The office suite is furnished and fully serviced. The unit is spacious and fully carpeted with excellent natural light flowing throughout. Shared use of the meeting rooms and boardrooms. Shared kitchen with complimentary tea and coffee refreshments. Full backup generator. Rental is R160 per sqm excluding VAT and utilities.