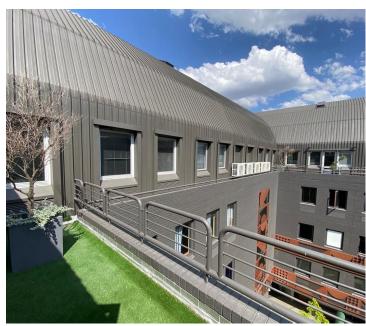

## 46 m<sup>2</sup>

This prime Network Space measuring 46.12sqm is available to Let in Rosebank. The office suite is furnished and fully serviced. The unit is spacious and fully carpeted with excellent natural light flowing throughout. Shared use of the meeting rooms and boardrooms. Shared kitchen with complimentary tea and coffee refreshments. Full backup generator. Rental is R160 per sqm excluding VAT and utilities.

The property is in a great location in the heart of Rosebank with easy access to Rosebank Mall and the Gautrain station.

Gross Monthly Rental R7,379 Ex Vat Lease Period 12 months Available From Immediately