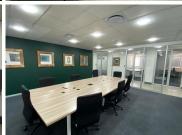

## 46 m<sup>2</sup>

This prime Network Space measuring 46.12sqm is available to Let in Rosebank. The office suite is furnished and fully serviced. The unit is spacious and fully carpeted with excellent natural light flowing throughout. Shared use of the meeting rooms and boardrooms. Shared kitchen with complimentary tea and coffee refreshments. Full backup generator. Rental is R160 per sqm excluding VAT and utilities.