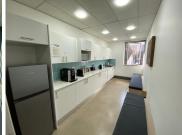

## 46 m<sup>2</sup>

This prime Network Space measuring 46.12sqm is available to Let in Rosebank. The office suite is furnished and fully serviced. The unit is spacious and fully carpeted with excellent natural light flowing throughout. Shared use of the meeting rooms and boardrooms. Shared kitchen with complimentary tea and coffee refreshments. Full backup generator. Rental is R160 per sqm excluding VAT and utilities.