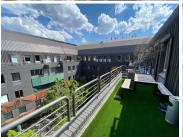

## 46 m<sup>2</sup>

This prime Network Space measuring 46.12sqm is available to Let in Rosebank. The office suite is furnished and fully serviced. The unit is spacious and fully carpeted with excellent natural light flowing throughout. Shared use of the meeting rooms and boardrooms. Shared kitchen with complimentary tea and coffee refreshments. Full backup generator. Rental is R160 per sqm excluding VAT and utilities.

The property is in a great location in the heart of Rosebank with easy access to Rosebank Mall and the Gautrain station.

Gross Monthly Rental R7,379 Ex Vat Lease Period 12 months Available From Immediately