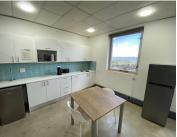

## 46 m<sup>2</sup>

This prime Network Space measuring 46.12sqm is available to Let in Rosebank. The office suite is furnished and fully serviced. The unit is spacious and fully carpeted with excellent natural light flowing throughout. Shared use of the meeting rooms and boardrooms. Shared kitchen with complimentary tea and coffee refreshments. Full backup generator. Rental is R160 per sqm excluding VAT and utilities.