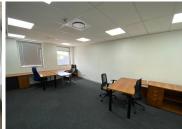

## 46 m<sup>2</sup>

This prime Network Space measuring 46.12sqm is available to Let in Rosebank. The office suite is furnished and fully serviced. The unit is spacious and fully carpeted with excellent natural light flowing throughout. Shared use of the meeting rooms and boardrooms. Shared kitchen with complimentary tea and coffee refreshments. Full backup generator. Rental is R160 per sqm excluding VAT and utilities.