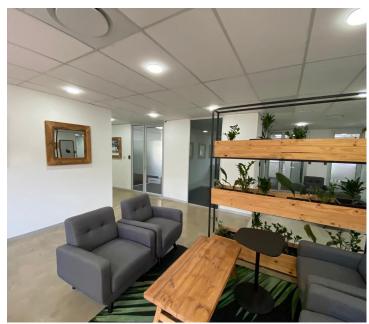

## 59 m<sup>2</sup>

This prime Network Space measuring 59.3sqm is available to Let in Rosebank. The office suite is furnished and fully serviced. The unit is spacious and fully carpeted with excellent natural light flowing throughout. Shared use of the meeting rooms and boardrooms. Shared kitchen with complimentary tea and coffee refreshments. Full backup generator. Rental is R160 per sqm excluding VAT and utilities.

The property is in a great location in the heart of Rosebank with easy access to Rosebank Mall and the Gautrain station.

Gross Monthly Rental R
Lease Period 12
Available From Im

R9,488 Ex Vat 12 months Immediately