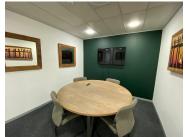

## 59 m<sup>2</sup>

This prime Network Space measuring 59.3sqm is available to Let in Rosebank. The office suite is furnished and fully serviced. The unit is spacious and fully carpeted with excellent natural light flowing throughout. Shared use of the meeting rooms and boardrooms. Shared kitchen with complimentary tea and coffee refreshments. Full backup generator. Rental is R160 per sqm excluding VAT and utilities.