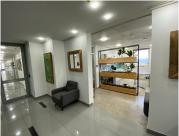

## 59 m<sup>2</sup>

This prime Network Space measuring 59.3sqm is available to Let in Rosebank. The office suite is furnished and fully serviced. The unit is spacious and fully carpeted with excellent natural light flowing throughout. Shared use of the meeting rooms and boardrooms. Shared kitchen with complimentary tea and coffee refreshments. Full backup generator. Rental is R160 per sqm excluding VAT and utilities.

The property is in a great location in the heart of Rosebank with easy access to Rosebank Mall and the Gautrain station.

Gross Monthly Rental R
Lease Period 12
Available From Im

R9,488 Ex Vat 12 months Immediately