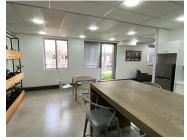

## 59 m<sup>2</sup>

This prime Network Space measuring 59.3sqm is available to Let in Rosebank. The office suite is furnished and fully serviced. The unit is spacious and fully carpeted with excellent natural light flowing throughout. Shared use of the meeting rooms and boardrooms. Shared kitchen with complimentary tea and coffee refreshments. Full backup generator. Rental is R160 per sqm excluding VAT and utilities.