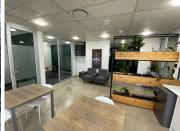

## 59 m<sup>2</sup>

This prime Network Space measuring 59.3sqm is available to Let in Rosebank. The office suite is furnished and fully serviced. The unit is spacious and fully carpeted with excellent natural light flowing throughout. Shared use of the meeting rooms and boardrooms. Shared kitchen with complimentary tea and coffee refreshments. Full backup generator. Rental is R160 per sqm excluding VAT and utilities.

The property is in a great location in the heart of Rosebank with easy access to Rosebank Mall and the Gautrain station.

Gross Monthly Rental R
Lease Period 12
Available From Im

R9,488 Ex Vat 12 months Immediately