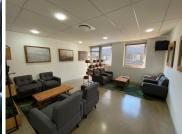

## 59 m<sup>2</sup>

This prime Network Space measuring 59.3sqm is available to Let in Rosebank. The office suite is furnished and fully serviced. The unit is spacious and fully carpeted with excellent natural light flowing throughout. Shared use of the meeting rooms and boardrooms. Shared kitchen with complimentary tea and coffee refreshments. Full backup generator. Rental is R160 per sqm excluding VAT and utilities.