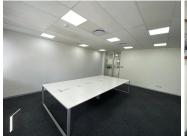

## 59 m<sup>2</sup>

This prime Network Space measuring 59.3sqm is available to Let in Rosebank. The office suite is furnished and fully serviced. The unit is spacious and fully carpeted with excellent natural light flowing throughout. Shared use of the meeting rooms and boardrooms. Shared kitchen with complimentary tea and coffee refreshments. Full backup generator. Rental is R160 per sqm excluding VAT and utilities.

The property is in a great location in the heart of Rosebank with easy access to Rosebank Mall and the Gautrain station.

Gross Monthly Rental R
Lease Period 12
Available From Im

R9,488 Ex Vat 12 months Immediately