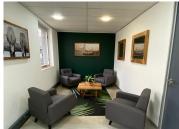

## 59 m<sup>2</sup>

This prime Network Space measuring 59.3sqm is available to Let in Rosebank. The office suite is furnished and fully serviced. The unit is spacious and fully carpeted with excellent natural light flowing throughout. Shared use of the meeting rooms and boardrooms. Shared kitchen with complimentary tea and coffee refreshments. Full backup generator. Rental is R160 per sqm excluding VAT and utilities.

The property is in a great location in the heart of Rosebank with easy access to Rosebank Mall and the Gautrain station.

Gross Monthly Rental R
Lease Period 12
Available From Im

R9,488 Ex Vat 12 months Immediately