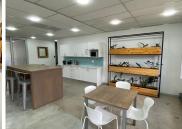

## 59 m<sup>2</sup>

This prime Network Space measuring 59.3sqm is available to Let in Rosebank. The office suite is furnished and fully serviced. The unit is spacious and fully carpeted with excellent natural light flowing throughout. Shared use of the meeting rooms and boardrooms. Shared kitchen with complimentary tea and coffee refreshments. Full backup generator. Rental is R160 per sqm excluding VAT and utilities.