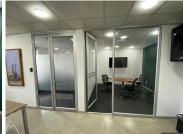

## 61 m<sup>2</sup>

This prime Network Space measuring 61.9sqm is available to Let in Rosebank. The office suite is furnished and fully serviced. The unit is spacious and fully carpeted with excellent natural light flowing throughout. Shared use of the meeting rooms and boardrooms. Shared kitchen with complimentary tea and coffee refreshments. Full backup generator. Rental is R160 per sqm excluding VAT and utilities.