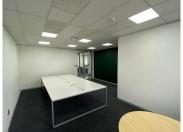

## 61 m<sup>2</sup>

This prime Network Space measuring 61.9sqm is available to Let in Rosebank. The office suite is furnished and fully serviced. The unit is spacious and fully carpeted with excellent natural light flowing throughout. Shared use of the meeting rooms and boardrooms. Shared kitchen with complimentary tea and coffee refreshments. Full backup generator. Rental is R160 per sqm excluding VAT and utilities.