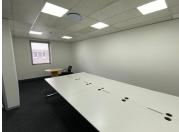

## 61 m<sup>2</sup>

This prime Network Space measuring 61.9sqm is available to Let in Rosebank. The office suite is furnished and fully serviced. The unit is spacious and fully carpeted with excellent natural light flowing throughout. Shared use of the meeting rooms and boardrooms. Shared kitchen with complimentary tea and coffee refreshments. Full backup generator. Rental is R160 per sqm excluding VAT and utilities.