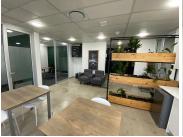

## 61 m<sup>2</sup>

This prime Network Space measuring 61.9sqm is available to Let in Rosebank. The office suite is furnished and fully serviced. The unit is spacious and fully carpeted with excellent natural light flowing throughout. Shared use of the meeting rooms and boardrooms. Shared kitchen with complimentary tea and coffee refreshments. Full backup generator. Rental is R160 per sqm excluding VAT and utilities.