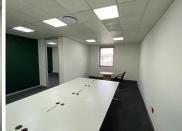

## 61 m<sup>2</sup>

This prime Network Space measuring 61.9sqm is available to Let in Rosebank. The office suite is furnished and fully serviced. The unit is spacious and fully carpeted with excellent natural light flowing throughout. Shared use of the meeting rooms and boardrooms. Shared kitchen with complimentary tea and coffee refreshments. Full backup generator. Rental is R160 per sqm excluding VAT and utilities.

The property is in a great location in the heart of Rosebank with easy access to Rosebank Mall and the Gautrain station.

Gross Monthly Rental Lease Period Available From R9,904 Ex Vat 12 months Immediately