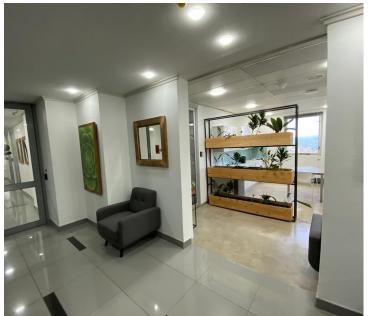

## 61 m<sup>2</sup>

This prime Network Space measuring 61.9sqm is available to Let in Rosebank. The office suite is furnished and fully serviced. The unit is spacious and fully carpeted with excellent natural light flowing throughout. Shared use of the meeting rooms and boardrooms. Shared kitchen with complimentary tea and coffee refreshments. Full backup generator. Rental is R160 per sqm excluding VAT and utilities.

The property is in a great location in the heart of Rosebank with easy access to Rosebank Mall and the Gautrain station.

Gross Monthly Rental Lease Period Available From R9,904 Ex Vat 12 months Immediately