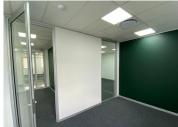

## 61 m<sup>2</sup>

This prime Network Space measuring 61.9sqm is available to Let in Rosebank. The office suite is furnished and fully serviced. The unit is spacious and fully carpeted with excellent natural light flowing throughout. Shared use of the meeting rooms and boardrooms. Shared kitchen with complimentary tea and coffee refreshments. Full backup generator. Rental is R160 per sqm excluding VAT and utilities.

The property is in a great location in the heart of Rosebank with easy access to Rosebank Mall and the Gautrain station.

Gross Monthly Rental Lease Period Available From R9,904 Ex Vat 12 months Immediately