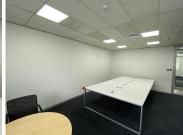

## 61 m<sup>2</sup>

This prime Network Space measuring 61.9sqm is available to Let in Rosebank. The office suite is furnished and fully serviced. The unit is spacious and fully carpeted with excellent natural light flowing throughout. Shared use of the meeting rooms and boardrooms. Shared kitchen with complimentary tea and coffee refreshments. Full backup generator. Rental is R160 per sqm excluding VAT and utilities.