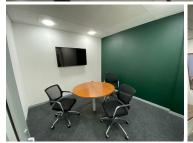

## 61 m<sup>2</sup>

This prime Network Space measuring 61.9sqm is available to Let in Rosebank. The office suite is furnished and fully serviced. The unit is spacious and fully carpeted with excellent natural light flowing throughout. Shared use of the meeting rooms and boardrooms. Shared kitchen with complimentary tea and coffee refreshments. Full backup generator. Rental is R160 per sqm excluding VAT and utilities.