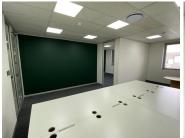

## 61 m<sup>2</sup>

This prime Network Space measuring 61.9sqm is available to Let in Rosebank. The office suite is furnished and fully serviced. The unit is spacious and fully carpeted with excellent natural light flowing throughout. Shared use of the meeting rooms and boardrooms. Shared kitchen with complimentary tea and coffee refreshments. Full backup generator. Rental is R160 per sqm excluding VAT and utilities.

The property is in a great location in the heart of Rosebank with easy access to Rosebank Mall and the Gautrain station.

Gross Monthly Rental Lease Period Available From R9,904 Ex Vat 12 months Immediately