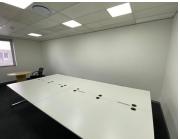

## 61 m<sup>2</sup>

This prime Network Space measuring 61.9sqm is available to Let in Rosebank. The office suite is furnished and fully serviced. The unit is spacious and fully carpeted with excellent natural light flowing throughout. Shared use of the meeting rooms and boardrooms. Shared kitchen with complimentary tea and coffee refreshments. Full backup generator. Rental is R160 per sqm excluding VAT and utilities.