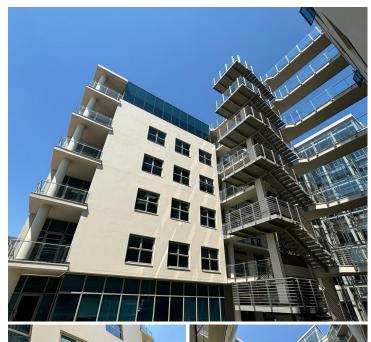

## 126,000 pm

116 Oxford Road | Immaculate Serviced Office to Let in Rosebank

150 m<sup>2</sup>

An immaculate ground floor unit measuring approximately 150sqm is available to let at the Oxford and Glenhove Precinct. This is a fully furnished and fully serviced P-Grade office which has space for 28 desks. The building features 24-hour security with biometric access and CCTV surveillance. There is a ground floor Cafe and two restaurants in the precinct. A shuttle service is also available.

This iconic building is strategically situated with excellent exposure on one of the most prominent corners in Rosebank. It is close to the Gautrain and the Mall.

Gross Monthly Rental R126,000 Ex Vat Lease Period Negotiable Available From Immediately