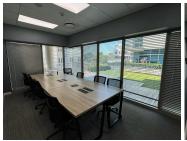

## 126,000 pm

116 Oxford Road | Immaculate Serviced Office to Let in Rosebank

150 m<sup>2</sup>

An immaculate ground floor unit measuring approximately 150sqm is available to let at the Oxford and Glenhove Precinct. This is a fully furnished and fully serviced P-Grade office which has space for 28 desks. The building features 24-hour security with biometric access and CCTV surveillance. There is a ground floor Cafe and two restaurants in the precinct. A shuttle service is also available.