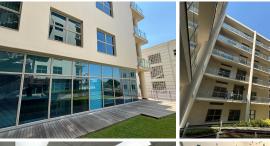

## 126,000 pm

116 Oxford Road | Immaculate Serviced Office to Let in Rosebank

150 m<sup>2</sup>

An immaculate ground floor unit measuring approximately 150sqm is available to let at the Oxford and Glenhove Precinct. This is a fully furnished and fully serviced P-Grade office which has space for 28 desks. The building features 24-hour security with biometric access and CCTV surveillance. There is a ground floor Cafe and two restaurants in the precinct. A shuttle service is also available.

This iconic building is strategically situated with excellent exposure on one of the most prominent corners in Rosebank. It is close to the Gautrain and the Mall.

Gross Monthly Rental R126,000 Ex Vat Lease Period Negotiable Available From Immediately