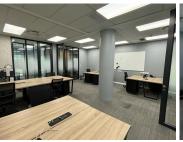

## 126,000 pm

116 Oxford Road | Immaculate Serviced Office to Let in Rosebank

150 m<sup>2</sup>

An immaculate ground floor unit measuring approximately 150sqm is available to let at the Oxford and Glenhove Precinct. This is a fully furnished and fully serviced P-Grade office which has space for 28 desks. The building features 24-hour security with biometric access and CCTV surveillance. There is a ground floor Cafe and two restaurants in the precinct. A shuttle service is also available.