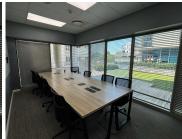

## 126,000 pm

116 Oxford Road | Immaculate Serviced Office to Let in Rosebank

150 m<sup>2</sup>

An immaculate ground floor unit measuring approximately 150sqm is available to let at the Oxford and Glenhove Precinct. This is a fully furnished and fully serviced P-Grade office which has space for 28 desks. The building features 24-hour security with biometric access and CCTV surveillance. There is a ground floor Cafe and two restaurants in the precinct. A shuttle service is also available.