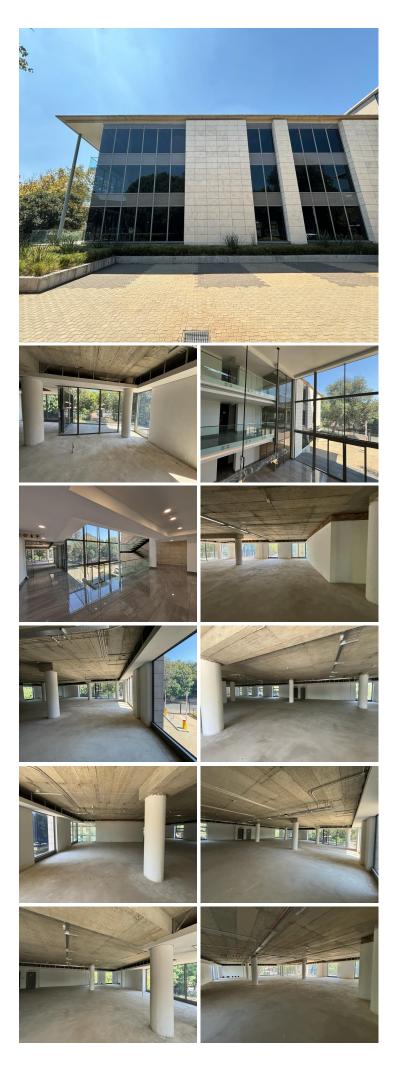

## 😭 385 m²

A prominently located 3 storey, energy efficient office development with high end finishes situated in the prime location of Rosebank, offering exceptional exposure, incredible security, electric fencing and a guard house with access control at the gate. The building has an impressive triple volume entrance with full height glazing, modern reception area and an interior designed waiting area. There is a backup generator as well as back up water supply to the roof and an entertainment area with wide doors leading to a large terrace.

This P-grade first-floor office space is available to let immediately. There is an attractive tenant installation allowance offered by the landlord. The property is close to the Gautrain station and other amenities in Rosebank.

#### Gross Monthly Rental Lease Period Available From

R86,625 Ex Vat 12 months Immediately

| Floor Size m <sup>2</sup> | 385        | Security         | Yes |
|---------------------------|------------|------------------|-----|
| Parking Bays              | -          | Air Conditioning | Yes |
| Title                     | -          | Generator        | -   |
| Zoning                    | Commercial | Fibre            | -   |
|                           |            |                  |     |