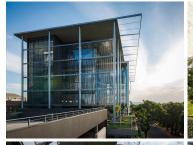

## 335,340 pm

30 Jellicoe Avenue | Premium Office Space to Let in Rosebank

1458 m<sup>2</sup>

This P-Grade modern building located in the heart of Rosebank has a premium office space on the ground floor to let immediately. This is a white box space with an attractive tenant installation allowance offered by the landlord. There are great common areas with shared boardroom facilities.

There is a coffee bar and eatery in the building. The property is in walking distance to the Gautrain and all Rosebank amenities.

Gross Monthly Rental Lease Period Available From R335,340 Ex Vat 12 months Immediately