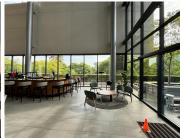

## 335,340 pm

30 Jellicoe Avenue | Premium Office Space to Let in Rosebank

1458 m<sup>2</sup>

This P-Grade modern building located in the heart of Rosebank has a premium office space on the ground floor to let immediately. This is a white box space with an attractive tenant installation allowance offered by the landlord. There are great common areas with shared boardroom facilities.

There is a coffee bar and eatery in the building. The property is in walking distance to the Gautrain and all Rosebank amenities.

Gross Monthly Rental Lease Period Available From R335,340 Ex Vat 12 months Immediately