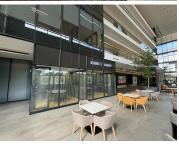

## 335,340 pm

30 Jellicoe Avenue | Premium Office Space to Let in Rosebank

1458 m<sup>2</sup>

This P-Grade modern building located in the heart of Rosebank has a premium office space on the ground floor to let immediately. This is a white box space with an attractive tenant installation allowance offered by the landlord. There are great common areas with shared boardroom facilities.

There is a coffee bar and eatery in the building. The property is in walking distance to the Gautrain and all Rosebank amenities.

Gross Monthly Rental Lease Period Available From R335,340 Ex Vat 12 months Immediately