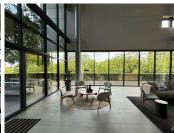

## 335,340 pm

30 Jellicoe Avenue | Premium Office Space to Let in Rosebank

1458 m<sup>2</sup>

This P-Grade modern building located in the heart of Rosebank has a premium office space on the ground floor to let immediately. This is a white box space with an attractive tenant installation allowance offered by the landlord. There are great common areas with shared boardroom facilities.

There is a coffee bar and eatery in the building. The property is in walking distance to the Gautrain and all Rosebank amenities.

Gross Monthly Rental Lease Period Available From R335,340 Ex Vat 12 months Immediately