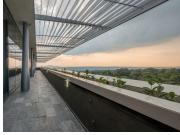

## 335,340 pm

30 Jellicoe Avenue | Premium Office Space to Let in Rosebank

1458 m<sup>2</sup>

This P-Grade modern building located in the heart of Rosebank has a premium office space on the ground floor to let immediately. This is a white box space with an attractive tenant installation allowance offered by the landlord. There are great common areas with shared boardroom facilities.

There is a coffee bar and eatery in the building. The property is in walking distance to the Gautrain and all Rosebank amenities.

Gross Monthly Rental Lease Period Available From R335,340 Ex Vat 12 months Immediately