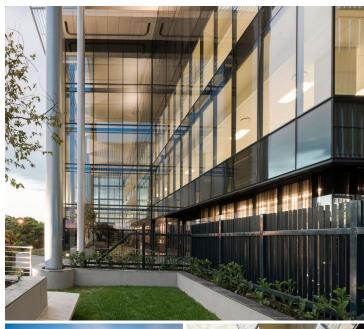

## 335,340 pm

30 Jellicoe Avenue | Premium Office Space to Let in Rosebank

1458 m<sup>2</sup>

This P-Grade modern building located in the heart of Rosebank has a premium office space on the ground floor to let immediately. This is a white box space with an attractive tenant installation allowance offered by the landlord. There are great common areas with shared boardroom facilities.

There is a coffee bar and eatery in the building. The property is in walking distance to the Gautrain and all Rosebank amenities.

Gross Monthly Rental Lease Period Available From R335,340 Ex Vat 12 months Immediately