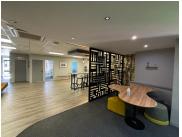

## 30,000 pm

23 Sturdee Avenue | Serviced Office Space to Let in Rosebank

47 m<sup>2</sup>

A well-located commercial building with excellent exposure is ideally located on Sturdee Avenue in the heart of Rosebank. This is a 47sqm fully furnished unit with well-maintained carpeted flooring, great office lighting and air-conditioning. Shared boardrooms and break-away spaces. The unit is fully serviced; daily cleaning and reception services. The building has security as well as generator and water back-up. Rental includes utilities and Wi-Fi.