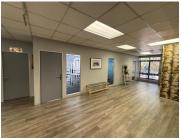

## 30,000 pm

23 Sturdee Avenue | Serviced Office Space to Let in Rosebank

47 m<sup>2</sup>

A well-located commercial building with excellent exposure is ideally located on Sturdee Avenue in the heart of Rosebank. This is a 47sqm fully furnished unit with well-maintained carpeted flooring, great office lighting and air-conditioning. Shared boardrooms and break-away spaces. The unit is fully serviced; daily cleaning and reception services. The building has security as well as generator and water back-up. Rental includes utilities and Wi-Fi.