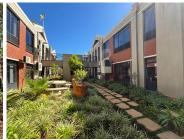

## 30,000 pm

23 Sturdee Avenue | Serviced Office Space to Let in Rosebank

47 m<sup>2</sup>

A well-located commercial building with excellent exposure is ideally located on Sturdee Avenue in the heart of Rosebank. This is a 47sqm fully furnished unit with well-maintained carpeted flooring, great office lighting and air-conditioning. Shared boardrooms and break-away spaces. The unit is fully serviced; daily cleaning and reception services. The building has security as well as generator and water back-up. Rental includes utilities and Wi-Fi.

The property has easy access to the Rosebank Gautrain station, Rosebank Mall and The Zone Shopping Centre with the M1 highway close by.

Gross Monthly Rental R30,000 Ex Vat Lease Period 12 months Available From Immediately