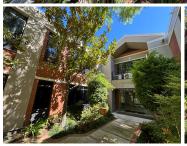

## 30,000 pm

23 Sturdee Avenue | Serviced Office Space to Let in Rosebank

47 m<sup>2</sup>

A well-located commercial building with excellent exposure is ideally located on Sturdee Avenue in the heart of Rosebank. This is a 47sqm fully furnished unit with well-maintained carpeted flooring, great office lighting and air-conditioning. Shared boardrooms and break-away spaces. The unit is fully serviced; daily cleaning and reception services. The building has security as well as generator and water back-up. Rental includes utilities and Wi-Fi.

The property has easy access to the Rosebank Gautrain station, Rosebank Mall and The Zone Shopping Centre with the M1 highway close by.

Gross Monthly Rental R30,000 Ex Vat Lease Period 12 months Available From Immediately