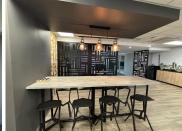

## 30,000 pm

23 Sturdee Avenue | Serviced Office Space to Let in Rosebank

47 m<sup>2</sup>

A well-located commercial building with excellent exposure is ideally located on Sturdee Avenue in the heart of Rosebank. This is a 47sqm fully furnished unit with well-maintained carpeted flooring, great office lighting and air-conditioning. Shared boardrooms and break-away spaces. The unit is fully serviced; daily cleaning and reception services. The building has security as well as generator and water back-up. Rental includes utilities and Wi-Fi.