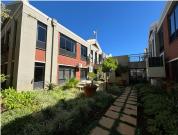

## 30,000 pm

23 Sturdee Avenue | Serviced Office Space to Let in Rosebank

47 m<sup>2</sup>

A well-located commercial building with excellent exposure is ideally located on Sturdee Avenue in the heart of Rosebank. This is a 47sqm fully furnished unit with well-maintained carpeted flooring, great office lighting and air-conditioning. Shared boardrooms and break-away spaces. The unit is fully serviced; daily cleaning and reception services. The building has security as well as generator and water back-up. Rental includes utilities and Wi-Fi.

The property has easy access to the Rosebank Gautrain station, Rosebank Mall and The Zone Shopping Centre with the M1 highway close by.

Gross Monthly Rental R30,000 Ex Vat Lease Period 12 months Available From Immediately