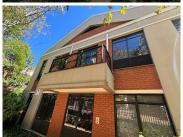

## 30,000 pm

23 Sturdee Avenue | Serviced Office Space to Let in Rosebank

47 m<sup>2</sup>

A well-located commercial building with excellent exposure is ideally located on Sturdee Avenue in the heart of Rosebank. This is a 47sqm fully furnished unit with well-maintained carpeted flooring, great office lighting and air-conditioning. Shared boardrooms and break-away spaces. The unit is fully serviced; daily cleaning and reception services. The building has security as well as generator and water back-up. Rental includes utilities and Wi-Fi.