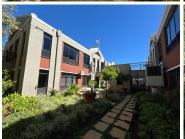

## 30,000 pm

23 Sturdee Avenue | Serviced Office Space to Let in Rosebank

47 m<sup>2</sup>

A well-located commercial building with excellent exposure is ideally located on Sturdee Avenue in the heart of Rosebank. This is a 47sqm fully furnished unit with well-maintained carpeted flooring, great office lighting and air-conditioning. Shared boardrooms and break-away spaces. The unit is fully serviced; daily cleaning and reception services. The building has security as well as generator and water back-up. Rental includes utilities and Wi-Fi.

The property has easy access to the Rosebank Gautrain station, Rosebank Mall and The Zone Shopping Centre with the M1 highway close by.

Gross Monthly Rental R30,000 Ex Vat Lease Period 12 months Available From Immediately