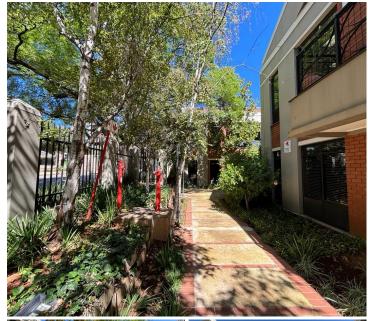

## 30,000 pm

23 Sturdee Avenue | Serviced Office Space to Let in Rosebank

47 m<sup>2</sup>

A well-located commercial building with excellent exposure is ideally located on Sturdee Avenue in the heart of Rosebank. This is a 47sqm fully furnished unit with well-maintained carpeted flooring, great office lighting and air-conditioning. Shared boardrooms and break-away spaces. The unit is fully serviced; daily cleaning and reception services. The building has security as well as generator and water back-up. Rental includes utilities and Wi-Fi.

The property has easy access to the Rosebank Gautrain station, Rosebank Mall and The Zone Shopping Centre with the M1 highway close by.

Gross Monthly Rental R30,000 Ex Vat Lease Period 12 months Available From Immediately