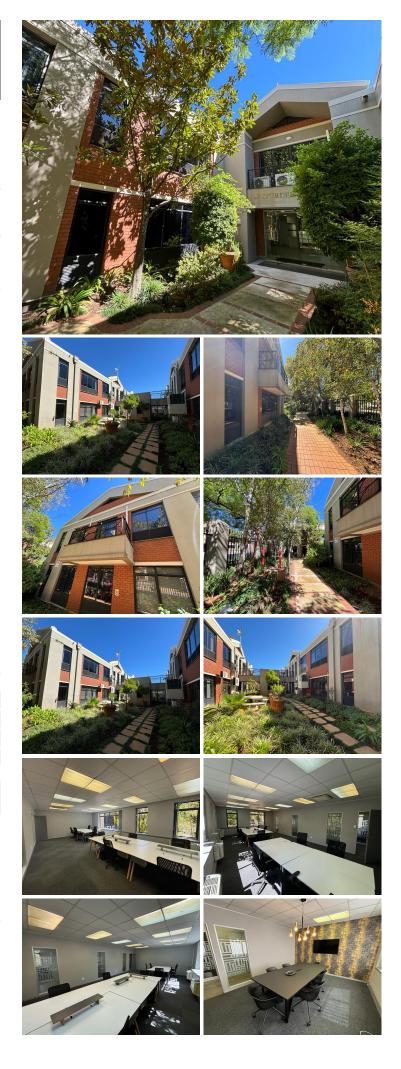

## 26,100 pm

23 Sturdee Avenue | Serviced Office Space to Let in Rosebank

A well-located commercial building with excellent exposure is ideally located on Sturdee Avenue in the heart of Rosebank. This is a 43sqm fully furnished unit with well-maintained carpeted flooring, great office lighting and air-conditioning. Shared boardrooms and break-away spaces. The unit is fully serviced; daily cleaning and reception services. The building has security as well as generator and water back-up. Rental includes utilities and Wi-Fi.

The property has easy access to the Rosebank Gautrain station, Rosebank Mall and The Zone Shopping Centre with the M1 highway close by.

R26,100 Ex Vat 12 months Immediately

|                           | 10         | 0                | Maria |
|---------------------------|------------|------------------|-------|
| Floor Size m <sup>2</sup> | 43         | Security         | Yes   |
| Parking Bays              | -          | Air Conditioning | Yes   |
| Title                     | -          | Generator        | -     |
| Zoning                    | Commercial | Fibre            | -     |