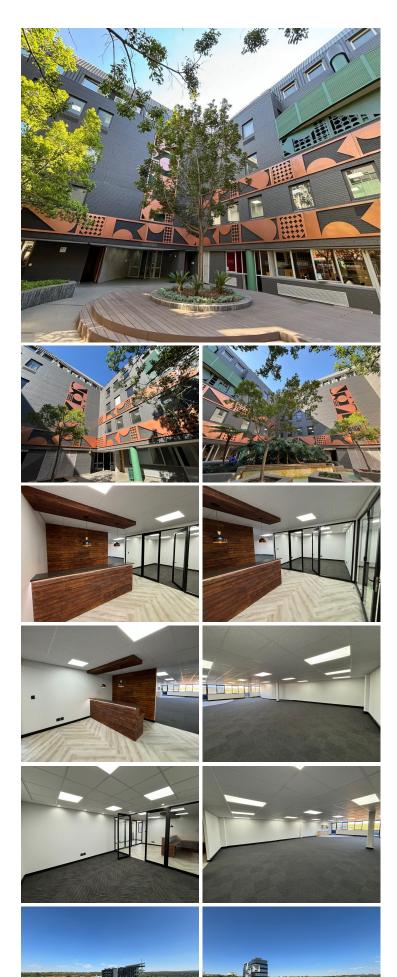

## 247 m<sup>2</sup>

A newly renovated and fitted office space measuring 247sqm is available to let in Rosebank Quarter. The unit on the 3rd-floor is spacious and consists of a modern reception, a carpeted open plan area, partitioned office space and a kitchenette. Large windows allow for excellent natural light and lovely views of the skyline. Rental is R135 per sqm excluding VAT and utilities. The property is in a great location in the heart of Rosebank with easy access to Rosebank Mall and Gautrain station.