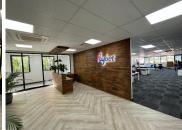

## 59,500 pm

Rosebank Quarter | Premium Office Space to Let in Rosebank

350 m<sup>2</sup>

A newly renovated and fully fitted office space measuring 350sqm is available to let in Rosebank Quarter. The unit is spacious and consists of a modern reception, a carpeted open plan area, partitioned office space and a kitchenette. Large windows allow for excellent natural light and lovely views of the skyline. Internet can be provided immediately. Cleaning available for an extra fee. Rental is R170 per sqm excluding VAT and utilities. The property is in a great location in the heart of Rosebank with easy access to Rosebank Mall and Gautrain station.