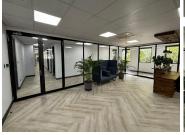

## 59,500 pm

Rosebank Quarter | Premium Office Space to Let in Rosebank

350 m<sup>2</sup>

A newly renovated and fully fitted office space measuring 350sqm is available to let in Rosebank Quarter. The unit is spacious and consists of a modern reception, a carpeted open plan area, partitioned office space and a kitchenette. Large windows allow for excellent natural light and lovely views of the skyline. Internet can be provided immediately. Cleaning available for an extra fee. Rental is R170 per sqm excluding VAT and utilities. The property is in a great location in the heart of Rosebank with easy access to Rosebank Mall and Gautrain station.