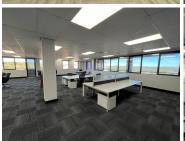

## 59,500 pm

Rosebank Quarter | Premium Office Space to Let in Rosebank

350 m<sup>2</sup>

A newly renovated and fully fitted office space measuring 350sqm is available to let in Rosebank Quarter. The unit is spacious and consists of a modern reception, a carpeted open plan area, partitioned office space and a kitchenette. Large windows allow for excellent natural light and lovely views of the skyline. Internet can be provided immediately. Cleaning available for an extra fee. Rental is R170 per sqm excluding VAT and utilities. The property is in a great location in the heart of Rosebank with easy access to Rosebank Mall and Gautrain station.