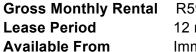

## 59,500 pm

Rosebank Quarter | Premium Office Space to Let in Rosebank

350 m<sup>2</sup>

A newly renovated and fully fitted office space measuring 350sqm is available to let in Rosebank Quarter. The unit is spacious and consists of a modern reception, a carpeted open plan area, partitioned office space and a kitchenette. Large windows allow for excellent natural light and lovely views of the skyline. Internet can be provided immediately. Cleaning available for an extra fee. Rental is R170 per sqm excluding VAT and utilities. The property is in a great location in the heart of Rosebank with easy access to Rosebank Mall and Gautrain station.