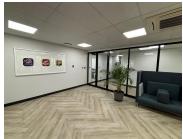

## 59,500 pm

Rosebank Quarter | Premium Office Space to Let in Rosebank

350 m<sup>2</sup>

A newly renovated and fully fitted office space measuring 350sqm is available to let in Rosebank Quarter. The unit is spacious and consists of a modern reception, a carpeted open plan area, partitioned office space and a kitchenette. Large windows allow for excellent natural light and lovely views of the skyline. Internet can be provided immediately. Cleaning available for an extra fee. Rental is R170 per sqm excluding VAT and utilities. The property is in a great location in the heart of Rosebank with easy access to Rosebank Mall and Gautrain station.