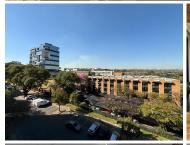

## 59,500 pm

Rosebank Quarter | Premium Office Space to Let in Rosebank

350 m<sup>2</sup>

A newly renovated and fully fitted office space measuring 350sqm is available to let in Rosebank Quarter. The unit is spacious and consists of a modern reception, a carpeted open plan area, partitioned office space and a kitchenette. Large windows allow for excellent natural light and lovely views of the skyline. Internet can be provided immediately. Cleaning available for an extra fee. Rental is R170 per sqm excluding VAT and utilities. The property is in a great location in the heart of Rosebank with easy access to Rosebank Mall and Gautrain station.