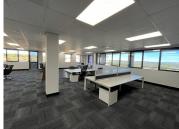

## 59,500 pm

Rosebank Quarter | Premium Office Space to Let in Rosebank

350 m<sup>2</sup>

A newly renovated and fully fitted office space measuring 350sqm is available to let in Rosebank Quarter. The unit is spacious and consists of a modern reception, a carpeted open plan area, partitioned office space and a kitchenette. Large windows allow for excellent natural light and lovely views of the skyline. Internet can be provided immediately. Cleaning available for an extra fee. Rental is R170 per sqm excluding VAT and utilities. The property is in a great location in the heart of Rosebank with easy access to Rosebank Mall and Gautrain station.