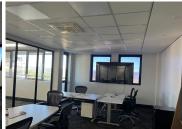

## 59,500 pm

Rosebank Quarter | Premium Office Space to Let in Rosebank

350 m<sup>2</sup>

A newly renovated and fully fitted office space measuring 350sqm is available to let in Rosebank Quarter. The unit is spacious and consists of a modern reception, a carpeted open plan area, partitioned office space and a kitchenette. Large windows allow for excellent natural light and lovely views of the skyline. Internet can be provided immediately. Cleaning available for an extra fee. Rental is R170 per sqm excluding VAT and utilities. The property is in a great location in the heart of Rosebank with easy access to Rosebank Mall and Gautrain station.