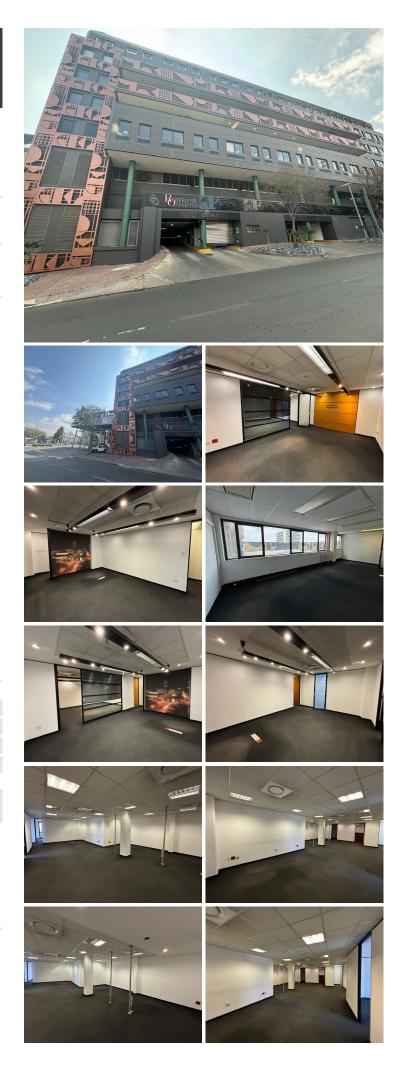

## 🐔 301 m²

A newly renovated and fitted office space measuring 301sqm is available to let in Rosebank Quarter. The unit is spacious and consists of a modern reception, a carpeted open-plan area, partitioned office space and a kitchenette. Large windows allow for excellent natural light and lovely views of the skyline. Rental is R115 per sqm excluding VAT and utilities. The property is in a great location in the heart of Rosebank, with easy access to Rosebank Mall and Gautrain station.

#### Gross Monthly Rental Lease Period Available From

R34,615 Ex Vat 12 months Immediately

| Floor Size m <sup>2</sup> | 301        | Security         | Yes |
|---------------------------|------------|------------------|-----|
| Parking Bays              | -          | Air Conditioning | Yes |
| Title                     | -          | Generator        | -   |
| Zoning                    | Commercial | Fibre            | -   |