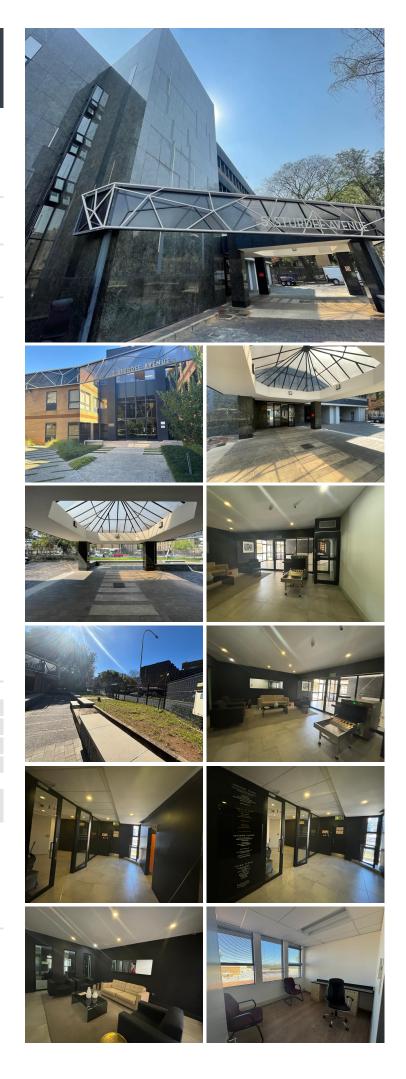

# 8,880 pm

5 Sturdee Avenue | Prime Office Space to Let in Rosebank

### 🐔 48 m²

Prime office space to let in the Diamond and Jewellery Centre in Rosebank. This prime unit measuring 48sqm is available immediately and features well-maintained flooring, standard office lighting, air-conditioning and great natural light. There is excellent security at the premises. This is an ideal space for tenants in the jewellery and diamond industries. The premises are close to all main arterial routes, shops and other amenities in the area.