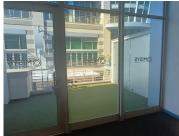

## 29,250 pm

The Zone | Prime Office Space to Let in Rosebank

234 m<sup>2</sup>

Nestled in the bustling Rosebank business hub, The Zone offers a modern first floor office space, spanning 234sqm. Fully fitted with carpeted flooring, standard office lighting, and ample natural light. Rental @ R125 per month excluding VAT, including ops and rates & taxes. Parking at an additional cost. 4 bays/ 100m². Basement: R900 per bay per month. Diesel generator costs additional.

Located on Oxford Road, tenants enjoy easy access to the Gautrain station and a plethora of amenities, including retail stores and restaurants, all within walking distance. Experience the dynamic energy of Rosebank while enjoying a conducive workspace at The Zone.