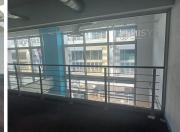

## 29,250 pm

The Zone | Prime Office Space to Let in Rosebank

234 m<sup>2</sup>

Nestled in the bustling Rosebank business hub, The Zone offers a modern first floor office space, spanning 234sqm. Fully fitted with carpeted flooring, standard office lighting, and ample natural light. Rental @ R125 per month excluding VAT, including ops and rates & taxes. Parking at an additional cost. 4 bays/ 100m². Basement: R900 per bay per month. Diesel generator costs additional.