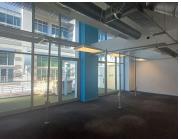

## 29,250 pm

The Zone | Prime Office Space to Let in Rosebank

234 m<sup>2</sup>

Nestled in the bustling Rosebank business hub, The Zone offers a modern first floor office space, spanning 234sqm. Fully fitted with carpeted flooring, standard office lighting, and ample natural light. Rental @ R125 per month excluding VAT, including ops and rates & taxes. Parking at an additional cost. 4 bays/ 100m². Basement: R900 per bay per month. Diesel generator costs additional.

Gross Monthly Rental R29,250 Ex Vat Lease Period 12 months Available From Immediately

| Floor Size m <sup>2</sup> | 234        | Security         | Yes |
|---------------------------|------------|------------------|-----|
| Parking Bays              | -          | Air Conditioning | Yes |
| Title                     | -          | Generator        | -   |
| Zoning                    | Commercial | Fibre            | -   |