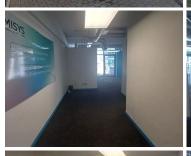

## 29,250 pm

The Zone | Prime Office Space to Let in Rosebank

234 m<sup>2</sup>

Nestled in the bustling Rosebank business hub, The Zone offers a modern first floor office space, spanning 234sqm. Fully fitted with carpeted flooring, standard office lighting, and ample natural light. Rental @ R125 per month excluding VAT, including ops and rates & taxes. Parking at an additional cost. 4 bays/ 100m². Basement: R900 per bay per month. Diesel generator costs additional.

Located on Oxford Road, tenants enjoy easy access to the Gautrain station and a plethora of amenities, including retail stores and restaurants, all within walking distance. Experience the dynamic energy of Rosebank while enjoying a conducive workspace at The Zone.