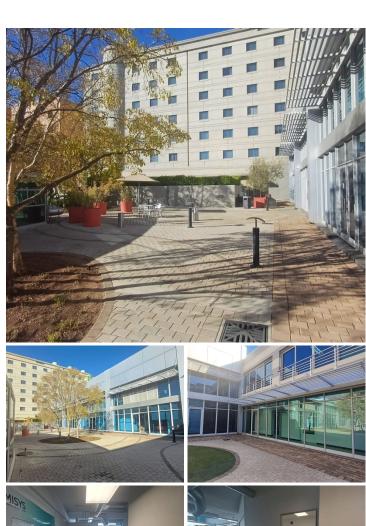

## 29,250 pm

The Zone | Prime Office Space to Let in Rosebank

234 m<sup>2</sup>

Nestled in the bustling Rosebank business hub, The Zone offers a modern first floor office space, spanning 234sqm. Fully fitted with carpeted flooring, standard office lighting, and ample natural light. Rental @ R125 per month excluding VAT, including ops and rates & taxes. Parking at an additional cost. 4 bays/ 100m². Basement: R900 per bay per month. Diesel generator costs additional.

Located on Oxford Road, tenants enjoy easy access to the Gautrain station and a plethora of amenities, including retail stores and restaurants, all within walking distance. Experience the dynamic energy of Rosebank while enjoying a conducive workspace at The Zone.