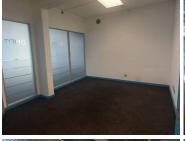

## 29,250 pm

The Zone | Prime Office Space to Let in Rosebank

234 m<sup>2</sup>

Nestled in the bustling Rosebank business hub, The Zone offers a modern first floor office space, spanning 234sqm. Fully fitted with carpeted flooring, standard office lighting, and ample natural light. Rental @ R125 per month excluding VAT, including ops and rates & taxes. Parking at an additional cost. 4 bays/ 100m². Basement: R900 per bay per month. Diesel generator costs additional.