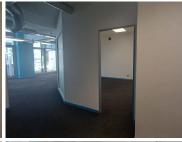

## 29,250 pm

The Zone | Prime Office Space to Let in Rosebank

234 m<sup>2</sup>

Nestled in the bustling Rosebank business hub, The Zone offers a modern first floor office space, spanning 234sqm. Fully fitted with carpeted flooring, standard office lighting, and ample natural light. Rental @ R125 per month excluding VAT, including ops and rates & taxes. Parking at an additional cost. 4 bays/ 100m². Basement: R900 per bay per month. Diesel generator costs additional.