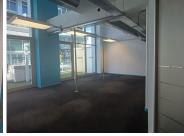

## 29,250 pm

The Zone | Prime Office Space to Let in Rosebank

234 m<sup>2</sup>

Nestled in the bustling Rosebank business hub, The Zone offers a modern first floor office space, spanning 234sqm. Fully fitted with carpeted flooring, standard office lighting, and ample natural light. Rental @ R125 per month excluding VAT, including ops and rates & taxes. Parking at an additional cost. 4 bays/ 100m². Basement: R900 per bay per month. Diesel generator costs additional.

Gross Monthly Rental R29,250 Ex Vat Lease Period 12 months Available From Immediately

| Floor Size m <sup>2</sup> | 234        | Security         | Yes |
|---------------------------|------------|------------------|-----|
| Parking Bays              | -          | Air Conditioning | Yes |
| Title                     | -          | Generator        | -   |
| Zoning                    | Commercial | Fibre            | -   |