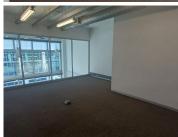

## 17,000 pm

The Zone | Prime Office Space to Let in Rosebank

136 m<sup>2</sup>

Nestled in the bustling Rosebank business hub, The Zone offers a modern first floor office space, spanning 136sqm. Fully fitted with carpeted flooring, standard office lighting, and ample natural light. Rental @ R125 per month excluding VAT, including ops and rates & taxes. Parking at an additional cost. 4 bays/ 100m². Basement: R900 per bay per month. Diesel generator costs additional.

Located on Oxford Road, tenants enjoy easy access to the Gautrain station and a plethora of amenities, including retail stores and restaurants, all within walking distance. Experience the dynamic energy of Rosebank while enjoying a conducive workspace at The Zone.