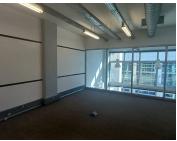

## 17,000 pm

The Zone | Prime Office Space to Let in Rosebank

136 m<sup>2</sup>

Nestled in the bustling Rosebank business hub, The Zone offers a modern first floor office space, spanning 136sqm. Fully fitted with carpeted flooring, standard office lighting, and ample natural light. Rental @ R125 per month excluding VAT, including ops and rates & taxes. Parking at an additional cost. 4 bays/ 100m². Basement: R900 per bay per month. Diesel generator costs additional.

Gross Monthly Rental R17,000 Ex Vat Lease Period 12 months
Available From Immediately

| Floor Size m <sup>2</sup> | 136        | Security         | Yes |
|---------------------------|------------|------------------|-----|
| Parking Bays              | -          | Air Conditioning | Yes |
| Title                     | -          | Generator        | -   |
| Zoning                    | Commercial | Fibre            | -   |