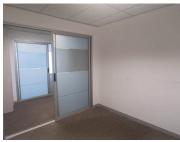

## 17,000 pm

The Zone | Prime Office Space to Let in Rosebank

136 m<sup>2</sup>

Nestled in the bustling Rosebank business hub, The Zone offers a modern first floor office space, spanning 136sqm. Fully fitted with carpeted flooring, standard office lighting, and ample natural light. Rental @ R125 per month excluding VAT, including ops and rates & taxes. Parking at an additional cost. 4 bays/ 100m². Basement: R900 per bay per month. Diesel generator costs additional.

Located on Oxford Road, tenants enjoy easy access to the Gautrain station and a plethora of amenities, including retail stores and restaurants, all within walking distance. Experience the dynamic energy of Rosebank while enjoying a conducive workspace at The Zone.