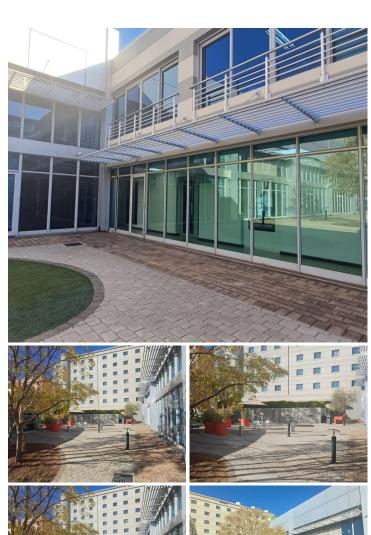

## 17,000 pm

The Zone | Prime Office Space to Let in Rosebank

136 m<sup>2</sup>

Nestled in the bustling Rosebank business hub, The Zone offers a modern first floor office space, spanning 136sqm. Fully fitted with carpeted flooring, standard office lighting, and ample natural light. Rental @ R125 per month excluding VAT, including ops and rates & taxes. Parking at an additional cost. 4 bays/ 100m². Basement: R900 per bay per month. Diesel generator costs additional.

Located on Oxford Road, tenants enjoy easy access to the Gautrain station and a plethora of amenities, including retail stores and restaurants, all within walking distance. Experience the dynamic energy of Rosebank while enjoying a conducive workspace at The Zone.

Gross Monthly Rental R17,000 Ex Vat Lease Period 12 months
Available From Immediately

| Floor Size m <sup>2</sup> | 136        | Security         | Yes |
|---------------------------|------------|------------------|-----|
| Parking Bays              | -          | Air Conditioning | Yes |
| Title                     | -          | Generator        | -   |
| Zoning                    | Commercial | Fibre            | -   |