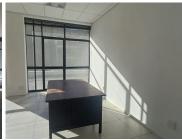

## 40 m<sup>2</sup>

A prime 40sqm office space on the ground floor is available to let immediately. This unit features well-maintained tiled flooring, standard office lighting, natural light and air-conditioning. Security is a top priority at this location, offering peace of mind for you and your team. Basement parking is R850 per bay per month, open parking is R450 per bay per month and shaded parking R700 per bay per month. (3 bays per 100sqm). Rental is R186.92 per sqm per month excluding VAT and utilities. Rates and taxes are based on actuals. 8% annual escalation.