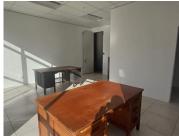

## 40 m<sup>2</sup>

A prime 40sqm office space on the ground floor is available to let immediately. This unit features well-maintained tiled flooring, standard office lighting, natural light and air-conditioning. Security is a top priority at this location, offering peace of mind for you and your team. Basement parking is R850 per bay per month, open parking is R450 per bay per month and shaded parking R700 per bay per month. (3 bays per 100sqm). Rental is R186.92 per sqm per month excluding VAT and utilities. Rates and taxes are based on actuals. 8% annual escalation.