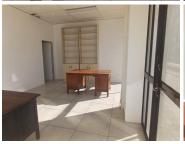

## 40 m<sup>2</sup>

A prime 40sqm office space on the ground floor is available to let immediately. This unit features well-maintained tiled flooring, standard office lighting, natural light and air-conditioning. Security is a top priority at this location, offering peace of mind for you and your team. Basement parking is R850 per bay per month, open parking is R450 per bay per month and shaded parking R700 per bay per month. (3 bays per 100sqm). Rental is R186.92 per sqm per month excluding VAT and utilities. Rates and taxes are based on actuals. 8% annual escalation.