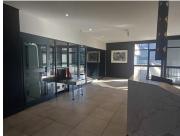

## 40 m<sup>2</sup>

A prime 40sqm office space on the ground floor is available to let immediately. This unit features well-maintained tiled flooring, standard office lighting, natural light and air-conditioning. Security is a top priority at this location, offering peace of mind for you and your team. Basement parking is R850 per bay per month, open parking is R450 per bay per month and shaded parking R700 per bay per month. (3 bays per 100sqm). Rental is R186.92 per sqm per month excluding VAT and utilities. Rates and taxes are based on actuals. 8% annual escalation.