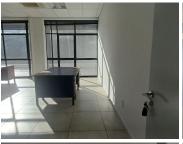

## 40 m<sup>2</sup>

A prime 40sqm office space on the ground floor is available to let immediately. This unit features well-maintained tiled flooring, standard office lighting, natural light and air-conditioning. Security is a top priority at this location, offering peace of mind for you and your team. Basement parking is R850 per bay per month, open parking is R450 per bay per month and shaded parking R700 per bay per month. (3 bays per 100sqm). Rental is R186.92 per sqm per month excluding VAT and utilities. Rates and taxes are based on actuals. 8% annual escalation.