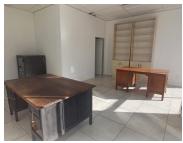

## 40 m<sup>2</sup>

A prime 40sqm office space on the ground floor is available to let immediately. This unit features well-maintained tiled flooring, standard office lighting, natural light and air-conditioning. Security is a top priority at this location, offering peace of mind for you and your team. Basement parking is R850 per bay per month, open parking is R450 per bay per month and shaded parking R700 per bay per month. (3 bays per 100sqm). Rental is R186.92 per sqm per month excluding VAT and utilities. Rates and taxes are based on actuals. 8% annual escalation.