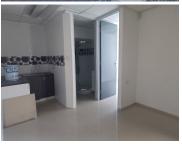

## 52 m<sup>2</sup>

A prime 52sqm office space on the first floor is available to let immediately. This unit features well-maintained tiled flooring, standard office lighting, natural light and air-conditioning. Security is a top priority at this location, offering peace of mind for you and your team. Basement parking is R850 per bay per month, open parking is R450 per bay per month and shaded parking R700 per bay per month. (3 bays per 100sqm). Rental is R186.92 per sqm per month excluding VAT and utilities. Rates and taxes are based on actuals. 8% annual escalation.