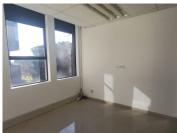

## 52 m<sup>2</sup>

A prime 52sqm office space on the first floor is available to let immediately. This unit features well-maintained tiled flooring, standard office lighting, natural light and air-conditioning. Security is a top priority at this location, offering peace of mind for you and your team. Basement parking is R850 per bay per month, open parking is R450 per bay per month and shaded parking R700 per bay per month. (3 bays per 100sqm). Rental is R186.92 per sqm per month excluding VAT and utilities. Rates and taxes are based on actuals. 8% annual escalation.