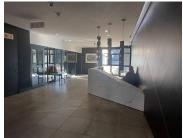

## 52 m<sup>2</sup>

A prime 52sqm office space on the first floor is available to let immediately. This unit features well-maintained tiled flooring, standard office lighting, natural light and air-conditioning. Security is a top priority at this location, offering peace of mind for you and your team. Basement parking is R850 per bay per month, open parking is R450 per bay per month and shaded parking R700 per bay per month. (3 bays per 100sqm). Rental is R186.92 per sqm per month excluding VAT and utilities. Rates and taxes are based on actuals. 8% annual escalation.