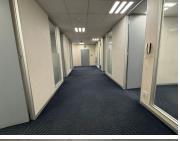

## 157 m<sup>2</sup>

A prime 157sqm office space on the ground floor is available to let immediately. This unit features six offices, well-maintained flooring, standard office lighting, natural light and air-conditioning. Common kitchen and bathrooms. The property has generator back-up. Basement parking is R650 per bay per month, open parking is R450 per bay per month and shaded parking R550 per bay per month. (3 bays per 100sqm). Rental excludes VAT and utilities.