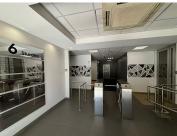

## 157 m<sup>2</sup>

A prime 157sqm office space on the ground floor is available to let immediately. This unit features six offices, well-maintained flooring, standard office lighting, natural light and air-conditioning. Common kitchen and bathrooms. The property has generator back-up. Basement parking is R650 per bay per month, open parking is R450 per bay per month and shaded parking R550 per bay per month. (3 bays per 100sqm). Rental excludes VAT and utilities.