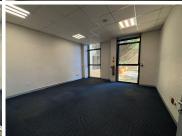

## 157 m<sup>2</sup>

A prime 157sqm office space on the ground floor is available to let immediately. This unit features six offices, well-maintained flooring, standard office lighting, natural light and air-conditioning. Common kitchen and bathrooms. The property has generator back-up. Basement parking is R650 per bay per month, open parking is R450 per bay per month and shaded parking R550 per bay per month. (3 bays per 100sqm). Rental excludes VAT and utilities.