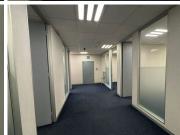

## 157 m<sup>2</sup>

A prime 157sqm office space on the ground floor is available to let immediately. This unit features six offices, well-maintained flooring, standard office lighting, natural light and air-conditioning. Common kitchen and bathrooms. The property has generator back-up. Basement parking is R650 per bay per month, open parking is R450 per bay per month and shaded parking R550 per bay per month. (3 bays per 100sqm). Rental excludes VAT and utilities.