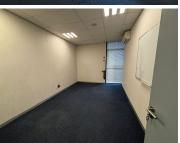

## 157 m<sup>2</sup>

A prime 157sqm office space on the ground floor is available to let immediately. This unit features six offices, well-maintained flooring, standard office lighting, natural light and air-conditioning. Common kitchen and bathrooms. The property has generator back-up. Basement parking is R650 per bay per month, open parking is R450 per bay per month and shaded parking R550 per bay per month. (3 bays per 100sqm). Rental excludes VAT and utilities.