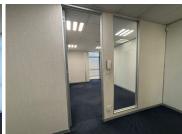

## 157 m<sup>2</sup>

A prime 157sqm office space on the ground floor is available to let immediately. This unit features six offices, well-maintained flooring, standard office lighting, natural light and air-conditioning. Common kitchen and bathrooms. The property has generator back-up. Basement parking is R650 per bay per month, open parking is R450 per bay per month and shaded parking R550 per bay per month. (3 bays per 100sqm). Rental excludes VAT and utilities.