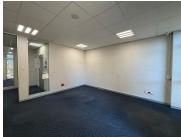

## 157 m<sup>2</sup>

A prime 157sqm office space on the ground floor is available to let immediately. This unit features six offices, well-maintained flooring, standard office lighting, natural light and air-conditioning. Common kitchen and bathrooms. The property has generator back-up. Basement parking is R650 per bay per month, open parking is R450 per bay per month and shaded parking R550 per bay per month. (3 bays per 100sqm). Rental excludes VAT and utilities.