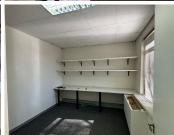

## 173 m<sup>2</sup>

Discover the ideal office space at Rosebank Terrace, 25 Sturdee Avenue. This ground floor unit spans 173.28sqm and is offered at R147 per sqm, excluding VAT and utilities. It features a private kitchen, stylish flooring, standard office lighting, and air conditioning for a comfortable work environment. Parking options include covered at R762, shaded at R657, and open at R552 per bay per month.

Gross Monthly Rental Lease Period Available From

R25,472 Ex Vat 12 months Immediately

| Floor Size m <sup>2</sup> | 173        | Security         | Yes |
|---------------------------|------------|------------------|-----|
| Parking Bays              | -          | Air Conditioning | Yes |
| Title                     | -          | Generator        | -   |
| Zoning                    | Commercial | Fibre            | -   |