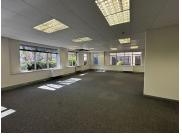

## 173 m<sup>2</sup>

Discover the ideal office space at Rosebank Terrace, 25 Sturdee Avenue. This ground floor unit spans 173.28sqm and is offered at R147 per sqm, excluding VAT and utilities. It features a private kitchen, stylish flooring, standard office lighting, and air conditioning for a comfortable work environment. Parking options include covered at R762, shaded at R657, and open at R552 per bay per month.