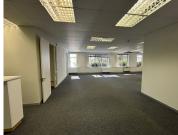

## 173 m<sup>2</sup>

Discover the ideal office space at Rosebank Terrace, 25 Sturdee Avenue. This ground floor unit spans 173.28sqm and is offered at R147 per sqm, excluding VAT and utilities. It features a private kitchen, stylish flooring, standard office lighting, and air conditioning for a comfortable work environment. Parking options include covered at R762, shaded at R657, and open at R552 per bay per month.