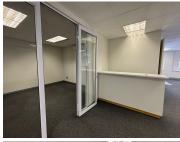

## 173 m<sup>2</sup>

Discover the ideal office space at Rosebank Terrace, 25 Sturdee Avenue. This ground floor unit spans 173.28sqm and is offered at R147 per sqm, excluding VAT and utilities. It features a private kitchen, stylish flooring, standard office lighting, and air conditioning for a comfortable work environment. Parking options include covered at R762, shaded at R657, and open at R552 per bay per month.