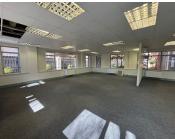

## 173 m<sup>2</sup>

Discover the ideal office space at Rosebank Terrace, 25 Sturdee Avenue. This ground floor unit spans 173.28sqm and is offered at R147 per sqm, excluding VAT and utilities. It features a private kitchen, stylish flooring, standard office lighting, and air conditioning for a comfortable work environment. Parking options include covered at R762, shaded at R657, and open at R552 per bay per month.