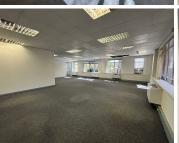

## 173 m<sup>2</sup>

Discover the ideal office space at Rosebank Terrace, 25 Sturdee Avenue. This ground floor unit spans 173.28sqm and is offered at R147 per sqm, excluding VAT and utilities. It features a private kitchen, stylish flooring, standard office lighting, and air conditioning for a comfortable work environment. Parking options include covered at R762, shaded at R657, and open at R552 per bay per month.

Gross Monthly Rental Lease Period Available From

R25,472 Ex Vat 12 months Immediately

| Floor Size m <sup>2</sup> | 173        | Security         | Yes |
|---------------------------|------------|------------------|-----|
| Parking Bays              | -          | Air Conditioning | Yes |
| Title                     | -          | Generator        | -   |
| Zoning                    | Commercial | Fibre            | -   |