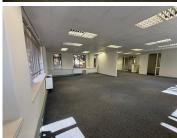

## 173 m<sup>2</sup>

Discover the ideal office space at Rosebank Terrace, 25 Sturdee Avenue. This ground floor unit spans 173.28sqm and is offered at R147 per sqm, excluding VAT and utilities. It features a private kitchen, stylish flooring, standard office lighting, and air conditioning for a comfortable work environment. Parking options include covered at R762, shaded at R657, and open at R552 per bay per month.

Gross Monthly Rental Lease Period Available From

R25,472 Ex Vat 12 months Immediately

| Floor Size m <sup>2</sup> | 173        | Security         | Yes |
|---------------------------|------------|------------------|-----|
| Parking Bays              | -          | Air Conditioning | Yes |
| Title                     | -          | Generator        | -   |
| Zoning                    | Commercial | Fibre            | -   |