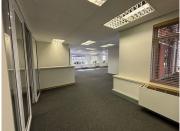

## 173 m<sup>2</sup>

Discover the ideal office space at Rosebank Terrace, 25 Sturdee Avenue. This ground floor unit spans 173.28sqm and is offered at R147 per sqm, excluding VAT and utilities. It features a private kitchen, stylish flooring, standard office lighting, and air conditioning for a comfortable work environment. Parking options include covered at R762, shaded at R657, and open at R552 per bay per month.