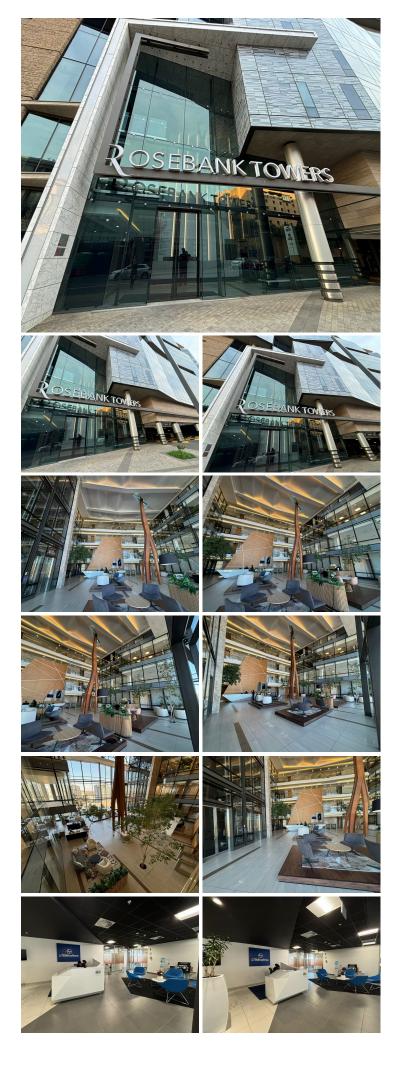

## 🐔 1033 m²

Rosebank Towers is a 4-star office block situated in the popular commercial hub of Rosebank and has a P-Grade office space to let immediately. The unit measuring 1033sqm is spacious with well-maintained flooring, excellent natural light and stunning views over Rosebank. There is a Virgin Active Gym in the building. Basement parking is, R1250 per bay per month. Back up generator and water billed pro rata. Rental excludes VAT and utilities.

Conveniently situated in walking distance from the Gautrain Station, Rosebank Mall, The Zone and The Firs.