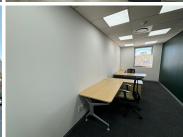

## 4,375 pm

Rosebank Quarter | Network Space to Let in Rosebank

25 m<sup>2</sup>

Discover Rosebank Quarter at 158 Jan Smuts Avenue, offering a 25sqm unit to let immediately. The rental, excludes VAT and utilities, includes furniture, access to common boardrooms and kitchens. Secure basement parking is available for, R900 per month.

Gross Monthly Rental R4,375 Ex Vat Lease Period 12 months Available From Immediately

| Floor Size m <sup>2</sup> | 25         | Security         | Yes |
|---------------------------|------------|------------------|-----|
| Parking Bays              | -          | Air Conditioning | Yes |
| Title                     | -          | Generator        | -   |
| Zoning                    | Commercial | Fibre            | -   |