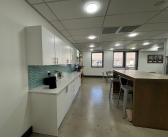

## 🔏 33 m²

Discover Rosebank Quarter at 158 Jan Smuts Avenue, offering a 33sqm unit to let immediately. The rental, excludes VAT and utilities, includes furniture, access to common boardrooms and kitchens. Secure basement parking is available for, R900 per month.

Situated in vibrant Rosebank, this office space is surrounded by cafés, restaurants, and retail stores. Excellent public transport links, including the Gautrain, make commuting easy. Rosebank's rich cultural scene, featuring art galleries and theatres, adds a touch of inspiration to your workday, making it an ideal location for both professional and personal growth.