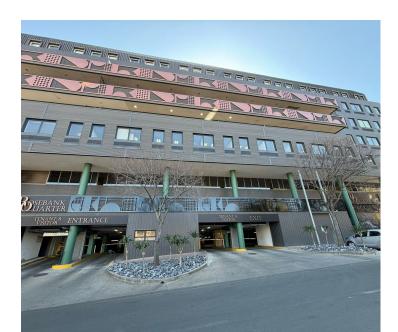

## 🔏 33 m²

Discover Rosebank Quarter at 158 Jan Smuts Avenue, offering a 33sqm unit to let immediately. The rental, excludes VAT and utilities, includes furniture, access to common boardrooms and kitchens. Secure basement parking is available for, R900 per month.

Situated in vibrant Rosebank, this office space is surrounded by cafés, restaurants, and retail stores. Excellent public transport links, including the Gautrain, make commuting easy. Rosebank's rich cultural scene, featuring art galleries and theatres, adds a touch of inspiration to your workday, making it an ideal location for both professional and personal growth.