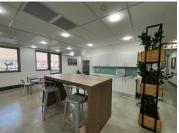

## 🔏 33 m²

Discover Rosebank Quarter at 158 Jan Smuts Avenue, offering a 33sqm unit to let immediately. The rental, excludes VAT and utilities, includes furniture, access to common boardrooms and kitchens. Secure basement parking is available for, R900 per month.

Situated in vibrant Rosebank, this office space is surrounded by cafés, restaurants, and retail stores. Excellent public transport links, including the Gautrain, make commuting easy. Rosebank's rich cultural scene, featuring art galleries and theatres, adds a touch of inspiration to your workday, making it an ideal location for both professional and personal growth.