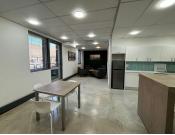

## 🔏 33 m²

Discover Rosebank Quarter at 158 Jan Smuts Avenue, offering a 33sqm unit to let immediately. The rental, excludes VAT and utilities, includes furniture, access to common boardrooms and kitchens. Secure basement parking is available for, R900 per month.

Situated in vibrant Rosebank, this office space is surrounded by cafés, restaurants, and retail stores. Excellent public transport links, including the Gautrain, make commuting easy. Rosebank's rich cultural scene, featuring art galleries and theatres, adds a touch of inspiration to your workday, making it an ideal location for both professional and personal growth.