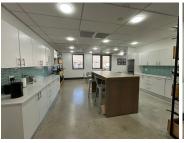

## 🔏 33 m²

Discover Rosebank Quarter at 158 Jan Smuts Avenue, offering a 33sqm unit to let immediately. The rental, excludes VAT and utilities, includes furniture, access to common boardrooms and kitchens. Secure basement parking is available for, R900 per month.