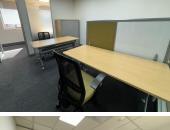

## 🔏 37 m²

Discover Rosebank Quarter at 158 Jan Smuts Avenue, offering a 37sqm unit to let immediately. The rental, excludes VAT and utilities, includes furniture, access to common boardrooms and kitchens. Secure basement parking is available for, R900 per month.

R6,105 Ex Vat 12 months Immediately

| Floor Size m <sup>2</sup> | 37         | Security         | Yes |
|---------------------------|------------|------------------|-----|
| Parking Bays              | -          | Air Conditioning | Yes |
| Title                     | -          | Generator        | -   |
| Zoning                    | Commercial | Fibre            | -   |