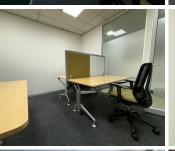

## 🔏 37 m²

Discover Rosebank Quarter at 158 Jan Smuts Avenue, offering a 37sqm unit to let immediately. The rental, excludes VAT and utilities, includes furniture, access to common boardrooms and kitchens. Secure basement parking is available for, R900 per month.

R6,105 Ex Vat 12 months Immediately

| Floor Size m <sup>2</sup> | 37         | Security         | Yes |
|---------------------------|------------|------------------|-----|
| Parking Bays              | -          | Air Conditioning | Yes |
| Title                     | -          | Generator        | -   |
| Zoning                    | Commercial | Fibre            | -   |