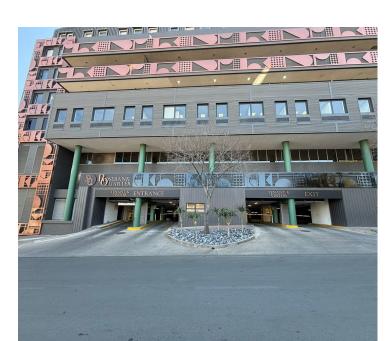

## 🔏 37 m²

Discover Rosebank Quarter at 158 Jan Smuts Avenue, offering a 37sqm unit to let immediately. The rental, excludes VAT and utilities, includes furniture, access to common boardrooms and kitchens. Secure basement parking is available for, R900 per month.

Situated in vibrant Rosebank, this office space is surrounded by cafés, restaurants, and retail stores. Excellent public transport links, including the Gautrain, make commuting easy. Rosebank's rich cultural scene, featuring art galleries and theatres, adds a touch of inspiration to your workday, making it an ideal location for both professional and personal growth.