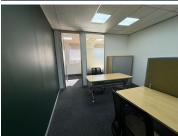

## 🔏 37 m²

Discover Rosebank Quarter at 158 Jan Smuts Avenue, offering a 37sqm unit to let immediately. The rental, excludes VAT and utilities, includes furniture, access to common boardrooms and kitchens. Secure basement parking is available for, R900 per month.

R6,105 Ex Vat 12 months Immediately

| Floor Size m <sup>2</sup> | 37         | Security         | Yes |
|---------------------------|------------|------------------|-----|
| Parking Bays              | -          | Air Conditioning | Yes |
| Title                     | -          | Generator        | -   |
| Zoning                    | Commercial | Fibre            | -   |