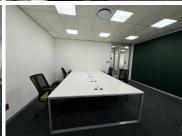

## 9,610 pm

Rosebank Quarter | Network Space to Let in Rosebank

62 m<sup>2</sup>

Discover Rosebank Quarter at 158 Jan Smuts Avenue, offering a 62sqm unit to let immediately. The rental, excludes VAT and utilities, includes furniture, access to common boardrooms and kitchens. Secure basement parking is available for, R900 per month.

Gross Monthly Rental R9,610 Ex Vat Lease Period 12 months Available From Immediately

| Floor Size m <sup>2</sup> | 62         | Security         | Yes |
|---------------------------|------------|------------------|-----|
| Parking Bays              | -          | Air Conditioning | Yes |
| Title                     | -          | Generator        | -   |
| Zoning                    | Commercial | Fibre            | -   |