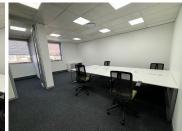

## 9,610 pm

Rosebank Quarter | Network Space to Let in Rosebank

62 m<sup>2</sup>

Discover Rosebank Quarter at 158 Jan Smuts Avenue, offering a 62sqm unit to let immediately. The rental, excludes VAT and utilities, includes furniture, access to common boardrooms and kitchens. Secure basement parking is available for, R900 per month.

Gross Monthly Rental R9,610 Ex Vat Lease Period 12 months Available From Immediately

| Floor Size m <sup>2</sup> | 62         | Security         | Yes |
|---------------------------|------------|------------------|-----|
| Parking Bays              | -          | Air Conditioning | Yes |
| Title                     | -          | Generator        | -   |
| Zoning                    | Commercial | Fibre            | -   |