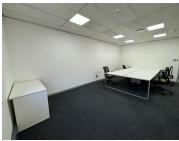

## 9,610 pm

Rosebank Quarter | Network Space to Let in Rosebank

62 m<sup>2</sup>

Discover Rosebank Quarter at 158 Jan Smuts Avenue, offering a 62sqm unit to let immediately. The rental, excludes VAT and utilities, includes furniture, access to common boardrooms and kitchens. Secure basement parking is available for, R900 per month.

Gross Monthly Rental R9,610 Ex Vat Lease Period 12 months Available From Immediately

| Floor Size m <sup>2</sup> | 62         | Security         | Yes |
|---------------------------|------------|------------------|-----|
| Parking Bays              | -          | Air Conditioning | Yes |
| Title                     | -          | Generator        | -   |
| Zoning                    | Commercial | Fibre            | -   |