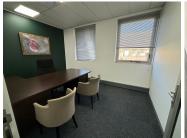

## 9,610 pm

Rosebank Quarter | Network Space to Let in Rosebank

62 m<sup>2</sup>

Discover Rosebank Quarter at 158 Jan Smuts Avenue, offering a 62sqm unit to let immediately. The rental, excludes VAT and utilities, includes furniture, access to common boardrooms and kitchens. Secure basement parking is available for, R900 per month.

Gross Monthly Rental R9,610 Ex Vat Lease Period 12 months Available From Immediately

| Floor Size m <sup>2</sup> | 62         | Security         | Yes |
|---------------------------|------------|------------------|-----|
| Parking Bays              | -          | Air Conditioning | Yes |
| Title                     | -          | Generator        | -   |
| Zoning                    | Commercial | Fibre            | -   |