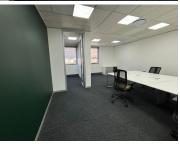

## 9,610 pm

Rosebank Quarter | Network Space to Let in Rosebank

62 m<sup>2</sup>

Discover Rosebank Quarter at 158 Jan Smuts Avenue, offering a 62sqm unit to let immediately. The rental, excludes VAT and utilities, includes furniture, access to common boardrooms and kitchens. Secure basement parking is available for, R900 per month.

Gross Monthly Rental R9,610 Ex Vat Lease Period 12 months Available From Immediately

| Floor Size m <sup>2</sup> | 62         | Security         | Yes |
|---------------------------|------------|------------------|-----|
| Parking Bays              | -          | Air Conditioning | Yes |
| Title                     | -          | Generator        | -   |
| Zoning                    | Commercial | Fibre            | -   |