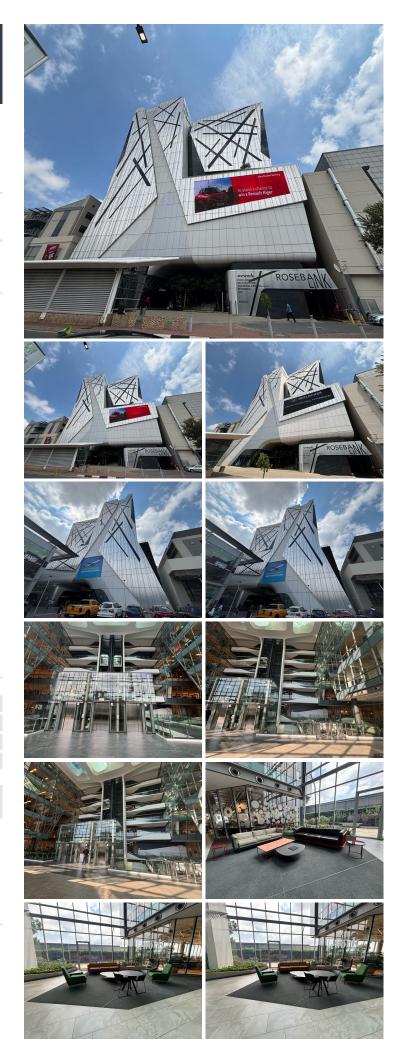

### 🐔 455 m²

Welcome to Rosebank Link, an iconic and modern commercial building situated at 173 Oxford Road in the heart of Rosebank. A portion of this prime office space on the 7th floor offers 455sqm at R260 per sqm excluding VAT and utilities. The unit is currently in a white box condition, ready for your personalized layout. The building features state-of-the-art facilities and 24/7 security, ensuring a safe and efficient working environment. Convenient basement parking is available at, R1250 per bay per month.

Located in one of Johannesburg's most vibrant business hubs, Rosebank Link offers unparalleled access to a blend of commercial, retail, and residential amenities. High-end shopping centres, gourmet restaurants, and world-class hotels are just steps away. Excellent public transport links, including the nearby Gautrain station, provide seamless access to Sandton, OR Tambo International Airport, and the rest of Johannesburg.

#### Gross Monthly Rental Lease Period Available From

R118,300 Ex Vat 12 months Immediately

| Floor Size m <sup>2</sup> | 455        | Security         | Yes |
|---------------------------|------------|------------------|-----|
| Parking Bays              | -          | Air Conditioning | Yes |
| Title                     | -          | Generator        | -   |
| Zoning                    | Commercial | Fibre            | -   |