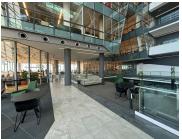

## 805 m<sup>2</sup>

Welcome to Rosebank Link, an iconic and modern commercial building situated at 173 Oxford Road in the heart of Rosebank. A portion of this prime office space on the 8th floor offers 805sqm at R260 per sqm excluding VAT and utilities. The office space has a modern fit out, a kitchen and a balcony at R120 per month.

The building features state-of-the-art facilities and 24/7 security, ensuring a safe and efficient working environment. Convenient basement parking is available at, R1250 per bay per month.

Located in one of Johannesburg's most vibrant business hubs, Rosebank Link offers unparalleled access to a blend of commercial, retail, and residential amenities. High-end shopping centres, gourmet restaurants, and world-class hotels are just steps away. Excellent public transport links, including the nearby Gautrain station, provide seamless access to Sandton, OR Tambo International Airport, and the rest of Johannesburg.