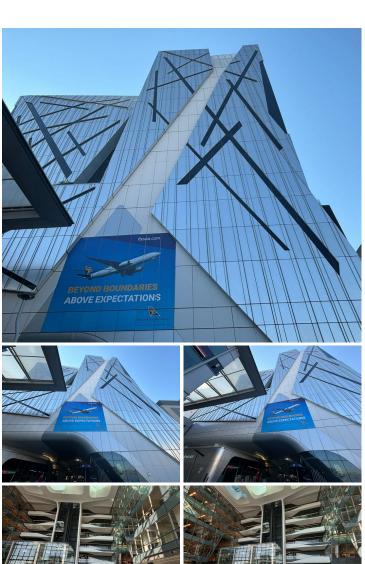

## 805 m<sup>2</sup>

Welcome to Rosebank Link, an iconic and modern commercial building situated at 173 Oxford Road in the heart of Rosebank. A portion of this prime office space on the 8th floor offers 805sqm at R260 per sqm excluding VAT and utilities. The office space has a modern fit out, a kitchen and a balcony at R120 per month.

The building features state-of-the-art facilities and 24/7 security, ensuring a safe and efficient working environment. Convenient basement parking is available at, R1250 per bay per month.

Located in one of Johannesburg's most vibrant business hubs, Rosebank Link offers unparalleled access to a blend of commercial, retail, and residential amenities. High-end shopping centres, gourmet restaurants, and world-class hotels are just steps away. Excellent public transport links, including the nearby Gautrain station, provide seamless access to Sandton, OR Tambo International Airport, and the rest of Johannesburg.