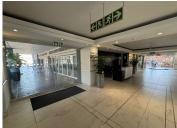

## 1110 m<sup>2</sup>

Rosebank Corner is a 5-star green rated building located at the edge of the Rosebank CBD in the heart of Rosebank. The location offers excellent exposure as well as easy access to Rosebank Mall, The Zone at Rosebank and highways. This first floor white box unit measuring, 1110sqm is available to let for immediate occupation.

The unit features large open-plan areas and great natural light. This building has been refurbished, offering great visibility and exposure. Rental excludes VAT and utilities. Basement parking is R675 per bay per month and open parking is R520 per bay per month. There is water backup (pro rata water) and generator backup (pro rata diesel).