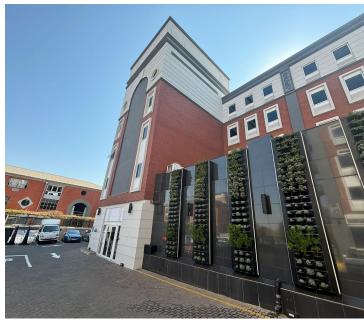

## 1110 m<sup>2</sup>

Rosebank Corner is a 5-star green rated building located at the edge of the Rosebank CBD in the heart of Rosebank. The location offers excellent exposure as well as easy access to Rosebank Mall, The Zone at Rosebank and highways. This first floor white box unit measuring, 1110sqm is available to let for immediate occupation.

The unit features large open-plan areas and great natural light. This building has been refurbished, offering great visibility and exposure. Rental excludes VAT and utilities. Basement parking is R675 per bay per month and open parking is R520 per bay per month. There is water backup (pro rata water) and generator backup (pro rata diesel).