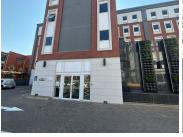

## 1110 m<sup>2</sup>

Rosebank Corner is a 5-star green rated building located at the edge of the Rosebank CBD in the heart of Rosebank. The location offers excellent exposure as well as easy access to Rosebank Mall, The Zone at Rosebank and highways. This first floor white box unit measuring, 1110sqm is available to let for immediate occupation.

The unit features large open-plan areas and great natural light. This building has been refurbished, offering great visibility and exposure. Rental excludes VAT and utilities. Basement parking is R675 per bay per month and open parking is R520 per bay per month. There is water backup (pro rata water) and generator backup (pro rata diesel).