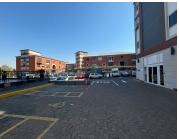

## 1110 m<sup>2</sup>

Rosebank Corner is a 5-star green rated building located at the edge of the Rosebank CBD in the heart of Rosebank. The location offers excellent exposure as well as easy access to Rosebank Mall, The Zone at Rosebank and highways. This first floor white box unit measuring, 1110sqm is available to let for immediate occupation.

The unit features large open-plan areas and great natural light. This building has been refurbished, offering great visibility and exposure. Rental excludes VAT and utilities. Basement parking is R675 per bay per month and open parking is R520 per bay per month. There is water backup (pro rata water) and generator backup (pro rata diesel).