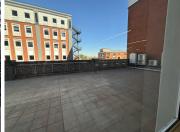

The unit features large open-plan areas and great natural light. This building has been refurbished, offering great visibility and exposure. Rental excludes VAT and utilities. Basement parking is R675 per bay per month and open parking is R520 per bay per month. There is water backup (pro rata water) and generator backup (pro rata diesel).