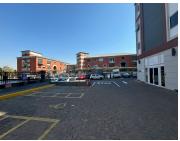

## 677 m<sup>2</sup>

Rosebank Corner is a 5-star green rated building located at the edge of the Rosebank CBD in the heart of Rosebank. The location offers excellent exposure as well as easy access to Rosebank Mall, The Zone at Rosebank and highways. This fourth floor fitted unit measuring 677qm is available to let for immediate occupation.

The unit features large open-plan areas along with glass partitioned multi-functional spaces and great natural light. This building has been refurbished, offering great visibility and exposure. Rental excludes VAT and utilities. Basement parking is R675 per bay per month and open parking is R520 per bay per month. There is water backup (pro rata water) and generator backup (pro rata diesel).