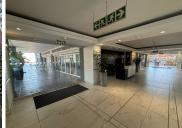

The unit features large open-plan areas along with glass partitioned multi-functional spaces and great natural light. This building has been refurbished, offering great visibility and exposure. Rental excludes VAT and utilities. Basement parking is R675 per bay per month and open parking is R520 per bay per month. There is water backup (pro rata water) and generator backup (pro rata diesel).