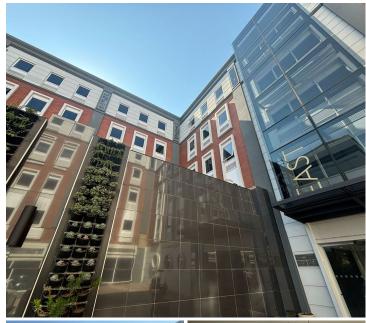

## 677 m<sup>2</sup>

Rosebank Corner is a 5-star green rated building located at the edge of the Rosebank CBD in the heart of Rosebank. The location offers excellent exposure as well as easy access to Rosebank Mall, The Zone at Rosebank and highways. This fourth floor fitted unit measuring 677qm is available to let for immediate occupation.

The unit features large open-plan areas along with glass partitioned multi-functional spaces and great natural light. This building has been refurbished, offering great visibility and exposure. Rental excludes VAT and utilities. Basement parking is R675 per bay per month and open parking is R520 per bay per month. There is water backup (pro rata water) and generator backup (pro rata diesel).