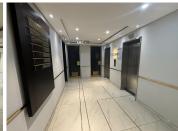

## 677 m<sup>2</sup>

Rosebank Corner is a 5-star green rated building located at the edge of the Rosebank CBD in the heart of Rosebank. The location offers excellent exposure as well as easy access to Rosebank Mall, The Zone at Rosebank and highways. This fourth floor fitted unit measuring 677qm is available to let for immediate occupation.

The unit features large open-plan areas along with glass partitioned multi-functional spaces and great natural light. This building has been refurbished, offering great visibility and exposure. Rental excludes VAT and utilities. Basement parking is R675 per bay per month and open parking is R520 per bay per month. There is water backup (pro rata water) and generator backup (pro rata diesel).