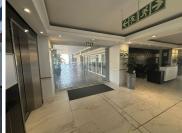

## 677 m<sup>2</sup>

Rosebank Corner is a 5-star green rated building located at the edge of the Rosebank CBD in the heart of Rosebank. The location offers excellent exposure as well as easy access to Rosebank Mall, The Zone at Rosebank and highways. This fourth floor fitted unit measuring 677qm is available to let for immediate occupation.

The unit features large open-plan areas along with glass partitioned multi-functional spaces and great natural light. This building has been refurbished, offering great visibility and exposure. Rental excludes VAT and utilities. Basement parking is R675 per bay per month and open parking is R520 per bay per month. There is water backup (pro rata water) and generator backup (pro rata diesel).