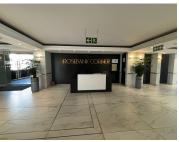

## 677 m<sup>2</sup>

Rosebank Corner is a 5-star green rated building located at the edge of the Rosebank CBD in the heart of Rosebank. The location offers excellent exposure as well as easy access to Rosebank Mall, The Zone at Rosebank and highways. This fourth floor fitted unit measuring 677qm is available to let for immediate occupation.

The unit features large open-plan areas along with glass partitioned multi-functional spaces and great natural light. This building has been refurbished, offering great visibility and exposure. Rental excludes VAT and utilities. Basement parking is R675 per bay per month and open parking is R520 per bay per month. There is water backup (pro rata water) and generator backup (pro rata diesel).