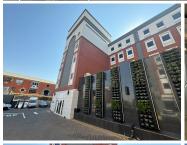

## 677 m<sup>2</sup>

Rosebank Corner is a 5-star green rated building located at the edge of the Rosebank CBD in the heart of Rosebank. The location offers excellent exposure as well as easy access to Rosebank Mall, The Zone at Rosebank and highways. This fourth floor fitted unit measuring 677qm is available to let for immediate occupation.

The unit features large open-plan areas along with glass partitioned multi-functional spaces and great natural light. This building has been refurbished, offering great visibility and exposure. Rental excludes VAT and utilities. Basement parking is R675 per bay per month and open parking is R520 per bay per month. There is water backup (pro rata water) and generator backup (pro rata diesel).