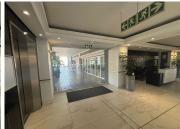

## 224 m<sup>2</sup>

Rosebank Corner is a 5-star green rated building located at the edge of the Rosebank CBD in the heart of Rosebank. The location offers excellent exposure as well as easy access to Rosebank Mall, The Zone at Rosebank and highways. This fourth floor fitted unit measuring 224qm is available to let for immediate occupation.

The unit features large open-plan areas along with glass partitioned multi-functional spaces. Great natural light flows throughout. This building has been refurbished, offering great visibility and exposure. Rental excludes VAT and utilities. Basement parking is R675 per bay per month and open parking is R520 per bay per month. There is water backup (pro rata water) and generator backup (pro rata diesel). The space can be subdivided into 118sqm at R110 per sqm and 106sqm at R110 per sqm excluding VAT and utilities.