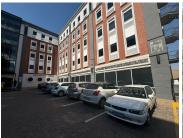

## 224 m<sup>2</sup>

Rosebank Corner is a 5-star green rated building located at the edge of the Rosebank CBD in the heart of Rosebank. The location offers excellent exposure as well as easy access to Rosebank Mall, The Zone at Rosebank and highways. This fourth floor fitted unit measuring 224qm is available to let for immediate occupation.

The unit features large open-plan areas along with glass partitioned multi-functional spaces. Great natural light flows throughout. This building has been refurbished, offering great visibility and exposure. Rental excludes VAT and utilities. Basement parking is R675 per bay per month and open parking is R520 per bay per month. There is water backup (pro rata water) and generator backup (pro rata diesel). The space can be subdivided into 118sqm at R110 per sqm and 106sqm at R110 per sqm excluding VAT and utilities.