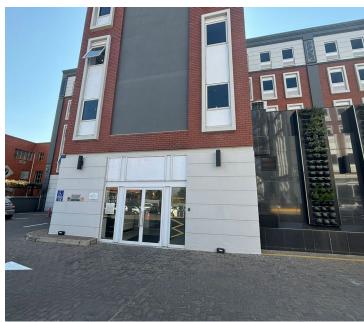

## 224 m<sup>2</sup>

Rosebank Corner is a 5-star green rated building located at the edge of the Rosebank CBD in the heart of Rosebank. The location offers excellent exposure as well as easy access to Rosebank Mall, The Zone at Rosebank and highways. This fourth floor fitted unit measuring 224qm is available to let for immediate occupation.

The unit features large open-plan areas along with glass partitioned multi-functional spaces. Great natural light flows throughout. This building has been refurbished, offering great visibility and exposure. Rental excludes VAT and utilities. Basement parking is R675 per bay per month and open parking is R520 per bay per month. There is water backup (pro rata water) and generator backup (pro rata diesel). The space can be subdivided into 118sqm at R110 per sqm and 106sqm at R110 per sqm excluding VAT and utilities.