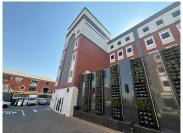

## 224 m<sup>2</sup>

Rosebank Corner is a 5-star green rated building located at the edge of the Rosebank CBD in the heart of Rosebank. The location offers excellent exposure as well as easy access to Rosebank Mall, The Zone at Rosebank and highways. This fourth floor fitted unit measuring 224qm is available to let for immediate occupation.

The unit features large open-plan areas along with glass partitioned multi-functional spaces. Great natural light flows throughout. This building has been refurbished, offering great visibility and exposure. Rental excludes VAT and utilities. Basement parking is R675 per bay per month and open parking is R520 per bay per month. There is water backup (pro rata water) and generator backup (pro rata diesel). The space can be subdivided into 118sqm at R110 per sqm and 106sqm at R110 per sqm excluding VAT and utilities.