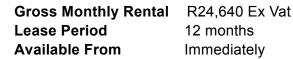

## 24,640 pm

Rosebank Corner | Prime Office Space to Let in Rosebank

## 224 m<sup>2</sup>

Rosebank Corner is a 5-star green rated building located at the edge of the Rosebank CBD in the heart of Rosebank. The location offers excellent exposure as well as easy access to Rosebank Mall, The Zone at Rosebank and highways. This fourth floor fitted unit measuring 224qm is available to let for immediate occupation.

The unit features large open-plan areas along with glass partitioned multi-functional spaces. Great natural light flows throughout. This building has been refurbished, offering great visibility and exposure. Rental excludes VAT and utilities. Basement parking is R675 per bay per month and open parking is R520 per bay per month. There is water backup (pro rata water) and generator backup (pro rata diesel). The space can be subdivided into 118sqm at R110 per sqm and 106sqm at R110 per sqm excluding VAT and utilities.