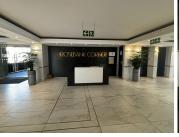

## 224 m<sup>2</sup>

Rosebank Corner is a 5-star green rated building located at the edge of the Rosebank CBD in the heart of Rosebank. The location offers excellent exposure as well as easy access to Rosebank Mall, The Zone at Rosebank and highways. This fourth floor fitted unit measuring 224qm is available to let for immediate occupation.

The unit features large open-plan areas along with glass partitioned multi-functional spaces. Great natural light flows throughout. This building has been refurbished, offering great visibility and exposure. Rental excludes VAT and utilities. Basement parking is R675 per bay per month and open parking is R520 per bay per month. There is water backup (pro rata water) and generator backup (pro rata diesel). The space can be subdivided into 118sqm at R110 per sqm and 106sqm at R110 per sqm excluding VAT and utilities.