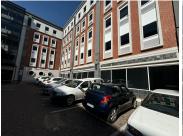

## 224 m<sup>2</sup>

Rosebank Corner is a 5-star green rated building located at the edge of the Rosebank CBD in the heart of Rosebank. The location offers excellent exposure as well as easy access to Rosebank Mall, The Zone at Rosebank and highways. This fourth floor fitted unit measuring 224qm is available to let for immediate occupation.

The unit features large open-plan areas along with glass partitioned multi-functional spaces. Great natural light flows throughout. This building has been refurbished, offering great visibility and exposure. Rental excludes VAT and utilities. Basement parking is R675 per bay per month and open parking is R520 per bay per month. There is water backup (pro rata water) and generator backup (pro rata diesel). The space can be subdivided into 118sqm at R110 per sqm and 106sqm at R110 per sqm excluding VAT and utilities.