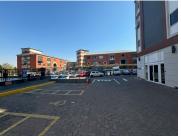

## 224 m<sup>2</sup>

Rosebank Corner is a 5-star green rated building located at the edge of the Rosebank CBD in the heart of Rosebank. The location offers excellent exposure as well as easy access to Rosebank Mall, The Zone at Rosebank and highways. This fourth floor fitted unit measuring 224qm is available to let for immediate occupation.

The unit features large open-plan areas along with glass partitioned multi-functional spaces. Great natural light flows throughout. This building has been refurbished, offering great visibility and exposure. Rental excludes VAT and utilities. Basement parking is R675 per bay per month and open parking is R520 per bay per month. There is water backup (pro rata water) and generator backup (pro rata diesel). The space can be subdivided into 118sqm at R110 per sqm and 106sqm at R110 per sqm excluding VAT and utilities.