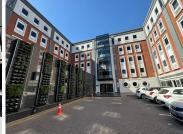

## 224 m<sup>2</sup>

Rosebank Corner is a 5-star green rated building located at the edge of the Rosebank CBD in the heart of Rosebank. The location offers excellent exposure as well as easy access to Rosebank Mall, The Zone at Rosebank and highways. This fourth floor fitted unit measuring 224qm is available to let for immediate occupation.

The unit features large open-plan areas along with glass partitioned multi-functional spaces. Great natural light flows throughout. This building has been refurbished, offering great visibility and exposure. Rental excludes VAT and utilities. Basement parking is R675 per bay per month and open parking is R520 per bay per month. There is water backup (pro rata water) and generator backup (pro rata diesel). The space can be subdivided into 118sqm at R110 per sqm and 106sqm at R110 per sqm excluding VAT and utilities.