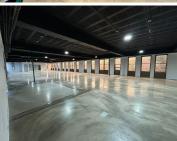

## 97,191 pm

37 Bath Avenue | Prime Office to Let in Rosebank

555 m<sup>2</sup>

Welcome to 37 Bath Ave, Rosebank. This first-floor unit offers 555sqm of versatile space, which can be subdivided to suit your specific needs.

The office space features trendy screed flooring, common bathrooms and a kitchen. The unit includes both 7 open and 8 covered parking bays for an additional R8,250 per month. Rental rate of R175.12 per square meter (excluding VAT, utilities, refuse, and generator costs).