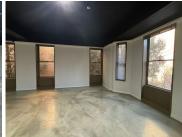

## 97,191 pm

37 Bath Avenue | Prime Office to Let in Rosebank

555 m<sup>2</sup>

Welcome to 37 Bath Ave, Rosebank. This first-floor unit offers 555sqm of versatile space, which can be subdivided to suit your specific needs.

The office space features trendy screed flooring, common bathrooms and a kitchen. The unit includes both 7 open and 8 covered parking bays for an additional R8,250 per month. Rental rate of R175.12 per square meter (excluding VAT, utilities, refuse, and generator costs).