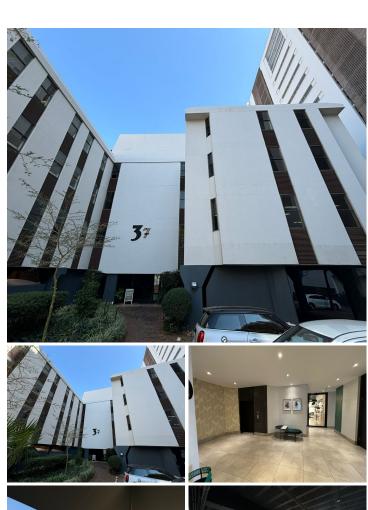

## 97,191 pm

37 Bath Avenue | Prime Office to Let in Rosebank

555 m<sup>2</sup>

Welcome to 37 Bath Ave, Rosebank. This first-floor unit offers 555sqm of versatile space, which can be subdivided to suit your specific needs.

The office space features trendy screed flooring, common bathrooms and a kitchen. The unit includes both 7 open and 8 covered parking bays for an additional R8,250 per month. Rental rate of R175.12 per square meter (excluding VAT, utilities, refuse, and generator costs).

Rosebank is a dynamic and vibrant business hub known for its accessibility and amenities. The area boasts a range of high-end retail outlets, cafés, and restaurants, providing numerous options for dining and networking. With excellent transport links and proximity to major roadways, Rosebank offers seamless connectivity to other key business areas and the city centre.