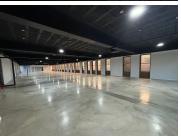

## 97,191 pm

37 Bath Avenue | Prime Office to Let in Rosebank

555 m<sup>2</sup>

Welcome to 37 Bath Ave, Rosebank. This first-floor unit offers 555sqm of versatile space, which can be subdivided to suit your specific needs.

The office space features trendy screed flooring, common bathrooms and a kitchen. The unit includes both 7 open and 8 covered parking bays for an additional R8,250 per month. Rental rate of R175.12 per square meter (excluding VAT, utilities, refuse, and generator costs).