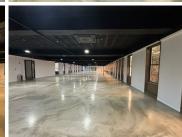

The office space features trendy screed flooring, common bathrooms and a kitchen. The unit includes both 7 open and 8 covered parking bays for an additional R8,250 per month. Rental rate of R175.12 per square meter (excluding VAT, utilities, refuse, and generator costs).