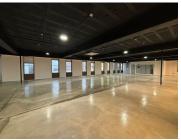

## 97,191 pm

37 Bath Avenue | Prime Office to Let in Rosebank

555 m<sup>2</sup>

Welcome to 37 Bath Ave, Rosebank. This first-floor unit offers 555sqm of versatile space, which can be subdivided to suit your specific needs.

The office space features trendy screed flooring, common bathrooms and a kitchen. The unit includes both 7 open and 8 covered parking bays for an additional R8,250 per month. Rental rate of R175.12 per square meter (excluding VAT, utilities, refuse, and generator costs).