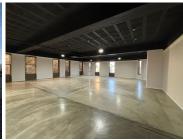

## 97,191 pm

37 Bath Avenue | Prime Office to Let in Rosebank

555 m<sup>2</sup>

Welcome to 37 Bath Ave, Rosebank. This first-floor unit offers 555sqm of versatile space, which can be subdivided to suit your specific needs.

The office space features trendy screed flooring, common bathrooms and a kitchen. The unit includes both 7 open and 8 covered parking bays for an additional R8,250 per month. Rental rate of R175.12 per square meter (excluding VAT, utilities, refuse, and generator costs).