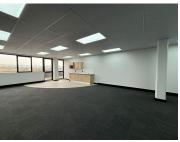

## 197 m<sup>2</sup>

Elevate your business in this premier, A-grade 197sqm office space on the third floor at Rosebank Quarter. Featuring a brand-new fit-out, modern kitchenette, and spacious open-plan layout, this fully carpeted office is bathed in natural light and equipped with air conditioning and standard lighting. Rental excludes VAT and utilities.

Situated in the bustling Rosebank area, the property offers excellent access to shopping, dining, and public transport. Enjoy secure covered parking at R750 per month, 24/7 security, reliable backup generators and water, and an on-site canteen. Experience the perfect combination of modern amenities and a prime location for your business.