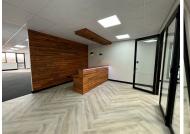

## 197 m<sup>2</sup>

Elevate your business in this premier, A-grade 197sqm office space on the third floor at Rosebank Quarter. Featuring a brand-new fit-out, modern kitchenette, and spacious open-plan layout, this fully carpeted office is bathed in natural light and equipped with air conditioning and standard lighting. Rental excludes VAT and utilities.