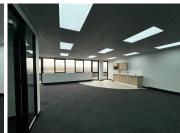

## 197 m<sup>2</sup>

Elevate your business in this premier, A-grade 197sqm office space on the third floor at Rosebank Quarter. Featuring a brand-new fit-out, modern kitchenette, and spacious open-plan layout, this fully carpeted office is bathed in natural light and equipped with air conditioning and standard lighting. Rental excludes VAT and utilities.

Situated in the bustling Rosebank area, the property offers excellent access to shopping, dining, and public transport. Enjoy secure covered parking at R750 per month, 24/7 security, reliable backup generators and water, and an on-site canteen. Experience the perfect combination of modern amenities and a prime location for your business.