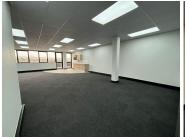

## 197 m<sup>2</sup>

Elevate your business in this premier, A-grade 197sqm office space on the third floor at Rosebank Quarter. Featuring a brand-new fit-out, modern kitchenette, and spacious open-plan layout, this fully carpeted office is bathed in natural light and equipped with air conditioning and standard lighting. Rental excludes VAT and utilities.