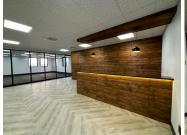

## 691 m<sup>2</sup>

Elevate your business in this premier, A-grade 691sqm office space on the first-floor at Rosebank Quarter. Featuring a brand-new fit-out, modern kitchenette, and spacious open-plan layout, this fully carpeted office is bathed in natural light and equipped with air conditioning and standard lighting. Rental excludes VAT and utilities.

Situated in the bustling Rosebank area, the property offers excellent access to shopping, dining, and public transport. Enjoy secure covered parking at R750 per month, 24/7 security, reliable backup generators and water, and an on-site canteen. Experience the perfect combination of modern amenities and a prime location for your business