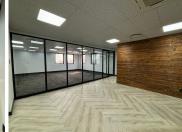

## 691 m<sup>2</sup>

Elevate your business in this premier, A-grade 691sqm office space on the first-floor at Rosebank Quarter. Featuring a brand-new fit-out, modern kitchenette, and spacious open-plan layout, this fully carpeted office is bathed in natural light and equipped with air conditioning and standard lighting. Rental excludes VAT and utilities.

Situated in the bustling Rosebank area, the property offers excellent access to shopping, dining, and public transport. Enjoy secure covered parking at R750 per month, 24/7 security, reliable backup generators and water, and an on-site canteen. Experience the perfect combination of modern amenities and a prime location for your business