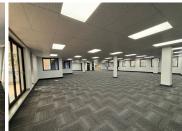

## 691 m<sup>2</sup>

Elevate your business in this premier, A-grade 691sqm office space on the first-floor at Rosebank Quarter. Featuring a brand-new fit-out, modern kitchenette, and spacious open-plan layout, this fully carpeted office is bathed in natural light and equipped with air conditioning and standard lighting. Rental excludes VAT and utilities.

Situated in the bustling Rosebank area, the property offers excellent access to shopping, dining, and public transport. Enjoy secure covered parking at R750 per month, 24/7 security, reliable backup generators and water, and an on-site canteen. Experience the perfect combination of modern amenities and a prime location for your business