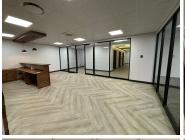

## 691 m<sup>2</sup>

Elevate your business in this premier, A-grade 691sqm office space on the first-floor at Rosebank Quarter. Featuring a brand-new fit-out, modern kitchenette, and spacious open-plan layout, this fully carpeted office is bathed in natural light and equipped with air conditioning and standard lighting. Rental excludes VAT and utilities.

Situated in the bustling Rosebank area, the property offers excellent access to shopping, dining, and public transport. Enjoy secure covered parking at R750 per month, 24/7 security, reliable backup generators and water, and an on-site canteen. Experience the perfect combination of modern amenities and a prime location for your business