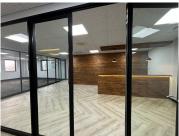

## 691 m<sup>2</sup>

Elevate your business in this premier, A-grade 691sqm office space on the first-floor at Rosebank Quarter. Featuring a brand-new fit-out, modern kitchenette, and spacious open-plan layout, this fully carpeted office is bathed in natural light and equipped with air conditioning and standard lighting. Rental excludes VAT and utilities.

Situated in the bustling Rosebank area, the property offers excellent access to shopping, dining, and public transport. Enjoy secure covered parking at R750 per month, 24/7 security, reliable backup generators and water, and an on-site canteen. Experience the perfect combination of modern amenities and a prime location for your business