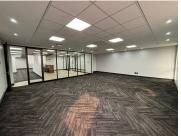

## 691 m<sup>2</sup>

Elevate your business in this premier, A-grade 691sqm office space on the first-floor at Rosebank Quarter. Featuring a brand-new fit-out, modern kitchenette, and spacious open-plan layout, this fully carpeted office is bathed in natural light and equipped with air conditioning and standard lighting. Rental excludes VAT and utilities.

Situated in the bustling Rosebank area, the property offers excellent access to shopping, dining, and public transport. Enjoy secure covered parking at R750 per month, 24/7 security, reliable backup generators and water, and an on-site canteen. Experience the perfect combination of modern amenities and a prime location for your business