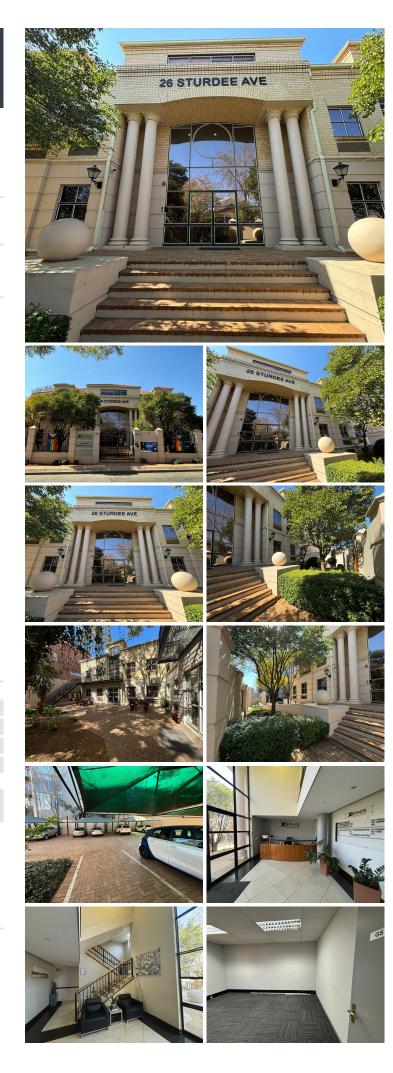

# 7,500 pm

26 Sturdee Avenue | Serviced Offices To Let in Rosebank

## 🐔 22 m²

Serviced office space is available at Xspace, 26 Sturdee Avenue, Rosebank. Choose from various office sizes with flexible lease terms to fit your needs and budget. Enjoy air-conditioned offices, a reliable generator, and 24/7 CCTV monitoring for a secure work environment.

Located in vibrant Rosebank, this workspace offers easy access to major transport routes, the Gautrain station, and an array of shopping, dining, and entertainment options. This prime location not only enhances your workday but also provides excellent networking opportunities within a thriving business community.