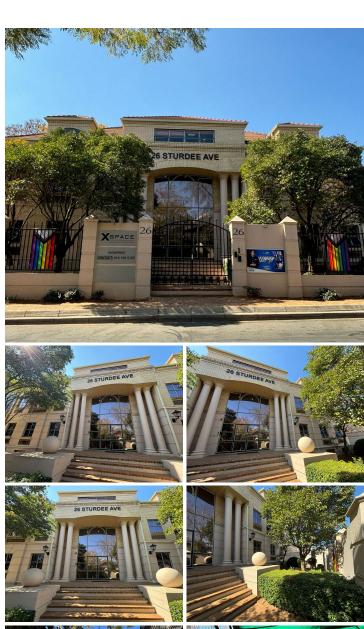

## 4,000 pm

26 Sturdee Avenue | Serviced Offices To Let in Rosebank

## 12 m<sup>2</sup>

Serviced office space is available at Xspace, 26 Sturdee Avenue, Rosebank. Choose from various office sizes with flexible lease terms to fit your needs and budget. Enjoy air-conditioned offices, a reliable generator, and 24/7 CCTV monitoring for a secure work environment.

Located in vibrant Rosebank, this workspace offers easy access to major transport routes, the Gautrain station, and an array of shopping, dining, and entertainment options. This prime location not only enhances your workday but also provides excellent networking opportunities within a thriving business community.