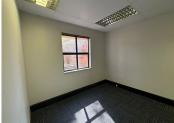

## 12 m<sup>2</sup>

Serviced office space is available at Xspace, 26 Sturdee Avenue, Rosebank. Choose from various office sizes with flexible lease terms to fit your needs and budget. Enjoy air-conditioned offices, a reliable generator, and 24/7 CCTV monitoring for a secure work environment.

Gross Monthly Rental R4,000 Ex Vat Lease Period 12 months Available From Immediately

| Floor Size m <sup>2</sup> | 12         | Security         | Yes |
|---------------------------|------------|------------------|-----|
| Parking Bays              | -          | Air Conditioning | Yes |
| Title                     | -          | Generator        | -   |
| Zoning                    | Commercial | Fibre            | -   |