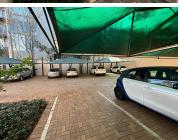

Included in your rental are utilities, a front-line office administrator, high-speed internet, coffee and tea, scanning services, and daily cleaning. Parking is available at additional rates: basement parking at R850 per bay, shade net parking at R600 per bay, and open parking at R450 per bay per month. Rental excludes VAT.