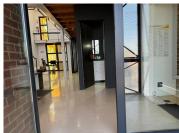

## 176 m<sup>2</sup>

Available from January 1st, 2025, this modern and spacious loft office space offers an ideal workspace for a growing business. Located in a prime position on Jan Smuts Avenue, this office presents a unique opportunity to establish your business in one of Rosebank's most sought-after commercial hubs. The office features a prepaid electricity meter, with current consumption costs of around R1,200 per month, and a generator available for uninterrupted power, with diesel costs invoiced on a pro-rata basis.

At a total rental of R33,201.00 per month (excluding VAT), this property includes operational costs of R11,413.50 and a base rental of R21,787.50. A dedicated parking bay on-site is included, along with communal access to five visitor parking bays. Should you need additional parking, undercover bays are available next door at R900 per bay (annual lease), managed by Proficient Parking.