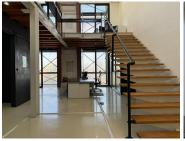

## 176 m<sup>2</sup>

Available from January 1st, 2025, this modern and spacious loft office space offers an ideal workspace for a growing business. Located in a prime position on Jan Smuts Avenue, this office presents a unique opportunity to establish your business in one of Rosebank's most sought-after commercial hubs. The office features a prepaid electricity meter, with current consumption costs of around R1,200 per month, and a generator available for uninterrupted power, with diesel costs invoiced on a pro-rata basis.