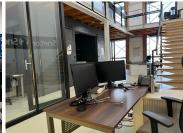

## 176 m<sup>2</sup>

Available from January 1st, 2025, this modern and spacious loft office space offers an ideal workspace for a growing business. Located in a prime position on Jan Smuts Avenue, this office presents a unique opportunity to establish your business in one of Rosebank's most sought-after commercial hubs. The office features a prepaid electricity meter, with current consumption costs of around R1,200 per month, and a generator available for uninterrupted power, with diesel costs invoiced on a pro-rata basis.