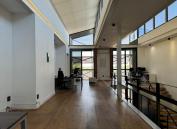

## 176 m<sup>2</sup>

Available from January 1st, 2025, this modern and spacious loft office space offers an ideal workspace for a growing business. Located in a prime position on Jan Smuts Avenue, this office presents a unique opportunity to establish your business in one of Rosebank's most sought-after commercial hubs. The office features a prepaid electricity meter, with current consumption costs of around R1,200 per month, and a generator available for uninterrupted power, with diesel costs invoiced on a pro-rata basis.