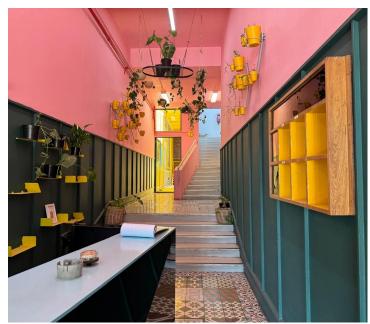

## 176 m<sup>2</sup>

Available from January 1st, 2025, this modern and spacious loft office space offers an ideal workspace for a growing business. Located in a prime position on Jan Smuts Avenue, this office presents a unique opportunity to establish your business in one of Rosebank's most sought-after commercial hubs. The office features a prepaid electricity meter, with current consumption costs of around R1,200 per month, and a generator available for uninterrupted power, with diesel costs invoiced on a pro-rata basis.

Rosebank is a bustling, vibrant area, known for its blend of commercial, retail, and residential spaces. It's a highly connected district, with easy access to major roads and public transport options, including the Gautrain station just minutes away....