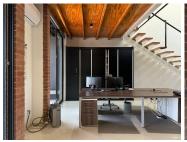

## 176 m<sup>2</sup>

Available from January 1st, 2025, this modern and spacious loft office space offers an ideal workspace for a growing business. Located in a prime position on Jan Smuts Avenue, this office presents a unique opportunity to establish your business in one of Rosebank's most sought-after commercial hubs. The office features a prepaid electricity meter, with current consumption costs of around R1,200 per month, and a generator available for uninterrupted power, with diesel costs invoiced on a pro-rata basis.

At a total rental of R33,201.00 per month (excluding VAT), this property includes operational costs of R11,413.50 and a base rental of R21,787.50. A dedicated parking bay on-site is included, along with communal access to five visitor parking bays. Should you need additional parking, undercover bays are available next door at R900 per bay (annual lease), managed by Proficient Parking.