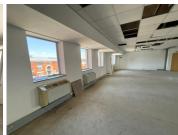

## 220 m<sup>2</sup>

Discover a versatile and modern office space in the heart of Rosebank. This 220 sqm unit is available immediately and offered at R110 per sqm (excluding VAT and utilities). Designed as a white-box space, it provides tenants with the flexibility to create a layout that suits their unique business needs, supported by a tenant installation and "space-to-spec" incentive.

Gross Monthly Rental R24,200 Ex Vat Lease Period 12 months
Available From Immediately

| Floor Size m <sup>2</sup> | 220        | Security         | Yes |
|---------------------------|------------|------------------|-----|
| Parking Bays              | -          | Air Conditioning | Yes |
| Title                     | -          | Generator        | -   |
| Zoning                    | Commercial | Fibre            | -   |