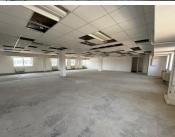

## 220 m<sup>2</sup>

Discover a versatile and modern office space in the heart of Rosebank. This 220 sqm unit is available immediately and offered at R110 per sqm (excluding VAT and utilities). Designed as a white-box space, it provides tenants with the flexibility to create a layout that suits their unique business needs, supported by a tenant installation and "space-to-spec" incentive.

Gross Monthly Rental R24,200 Ex Vat Lease Period 12 months
Available From Immediately

| Floor Size m <sup>2</sup> | 220        | Security         | Yes |
|---------------------------|------------|------------------|-----|
| Parking Bays              | -          | Air Conditioning | Yes |
| Title                     | -          | Generator        | -   |
| Zoning                    | Commercial | Fibre            | -   |