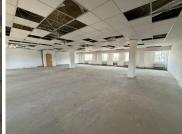

## 220 m<sup>2</sup>

Discover a versatile and modern office space in the heart of Rosebank. This 220 sqm unit is available immediately and offered at R110 per sqm (excluding VAT and utilities). Designed as a white-box space, it provides tenants with the flexibility to create a layout that suits their unique business needs, supported by a tenant installation and "space-to-spec" incentive.

Gross Monthly Rental R24,200 Ex Vat Lease Period 12 months
Available From Immediately

| Floor Size m <sup>2</sup> | 220        | Security         | Yes |
|---------------------------|------------|------------------|-----|
| Parking Bays              | -          | Air Conditioning | Yes |
| Title                     | -          | Generator        | -   |
| Zoning                    | Commercial | Fibre            | -   |