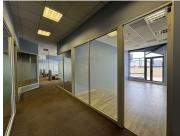

## Key Features and Amenities:

Thoughtfully designed layout featuring a reception area, boardroom, meeting room, storeroom, pause area, two private offices, and a spacious 24-seater open-plan workspace. High-quality interior finishes with carpeted flooring, standard lighting, and an abundance of natural light.