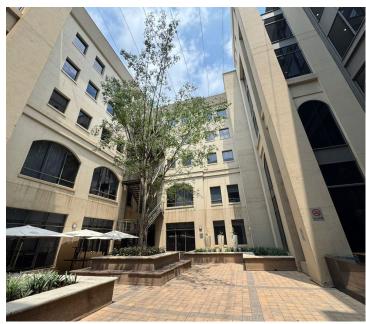

## 48,246 pm

Premium Office Space to Let at 1 Sixty Jan Smuts, Rosebank, Johannesburg

439 m<sup>2</sup>

Discover a premium office space in the prestigious 1 Sixty Jan Smuts, an A-grade commercial building located at 160 Jan Smuts Avenue, Rosebank, Johannesburg. This well-designed 438.60 sqm office, situated on the Upper Ground level, offers a modern and functional workspace suited for businesses seeking a prime location with top-tier amenities.

## Key Features and Amenities:

Thoughtfully designed layout featuring a reception area, boardroom, meeting room, storeroom, pause area, two private offices, and a spacious 24-seater open-plan workspace. High-quality interior finishes with carpeted flooring, standard lighting, and an abundance of natural light.