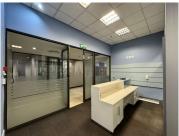

## Key Features and Amenities:

Thoughtfully designed layout featuring a reception area, boardroom, meeting room, storeroom, pause area, two private offices, and a spacious 24-seater open-plan workspace. High-quality interior finishes with carpeted flooring, standard lighting, and an abundance of natural light.