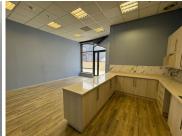

## Key Features and Amenities:

Thoughtfully designed layout featuring a reception area, boardroom, meeting room, storeroom, pause area, two private offices, and a spacious 24-seater open-plan workspace. High-quality interior finishes with carpeted flooring, standard lighting, and an abundance of natural light.

Fully equipped with kitchen and bathroom facilities for added convenience.

Cutting-edge infrastructure including fibre connectivity, full backup power and water supply, and disability access.

Secure environment with 24-hour security and access control. Competitive rental at R110 per sqm (excluding VAT), with additional costs for utilities, balcony access, and parking.