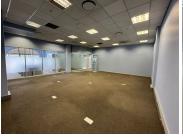

## Key Features and Amenities:

Thoughtfully designed layout featuring a reception area, boardroom, meeting room, storeroom, pause area, two private offices, and a spacious 24-seater open-plan workspace. High-quality interior finishes with carpeted flooring, standard lighting, and an abundance of natural light.