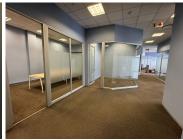

## Key Features and Amenities:

Thoughtfully designed layout featuring a reception area, boardroom, meeting room, storeroom, pause area, two private offices, and a spacious 24-seater open-plan workspace. High-quality interior finishes with carpeted flooring, standard lighting, and an abundance of natural light.