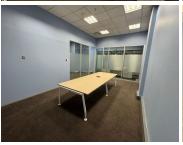

## Key Features and Amenities:

Thoughtfully designed layout featuring a reception area, boardroom, meeting room, storeroom, pause area, two private offices, and a spacious 24-seater open-plan workspace. High-quality interior finishes with carpeted flooring, standard lighting, and an abundance of natural light.