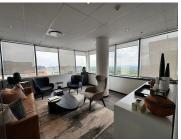

## 171,860 pm

Premium Office Space to Let at Rosebank Link, 173 Oxford Road, Rosebank

661 m<sup>2</sup>

Welcome to Rosebank Link, an iconic and modern commercial building situated at 173 Oxford Road in the heart of Rosebank. This prime office space on the 6th floor offers 661sqm at R260 per sqm excluding VAT and utilities. The office space has a modern fit out, neat flooring, standard lighting, natural light and air-conditioning. The building features state-of-the-art facilities and 24/7 security, ensuring a safe and efficient working environment. Convenient basement parking is available at, R1250 per bay per month.