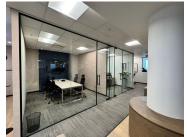

## 171,860 pm

Premium Office Space to Let at Rosebank Link, 173 Oxford Road, Rosebank

661 m<sup>2</sup>

Welcome to Rosebank Link, an iconic and modern commercial building situated at 173 Oxford Road in the heart of Rosebank. This prime office space on the 6th floor offers 661sqm at R260 per sqm excluding VAT and utilities. The office space has a modern fit out, neat flooring, standard lighting, natural light and air-conditioning. The building features state-of-the-art facilities and 24/7 security, ensuring a safe and efficient working environment. Convenient basement parking is available at, R1250 per bay per month.