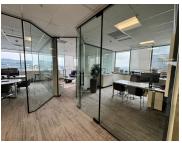

## 171,860 pm

Premium Office Space to Let at Rosebank Link, 173 Oxford Road, Rosebank

661 m<sup>2</sup>

Welcome to Rosebank Link, an iconic and modern commercial building situated at 173 Oxford Road in the heart of Rosebank. This prime office space on the 6th floor offers 661sqm at R260 per sqm excluding VAT and utilities. The office space has a modern fit out, neat flooring, standard lighting, natural light and air-conditioning. The building features state-of-the-art facilities and 24/7 security, ensuring a safe and efficient working environment. Convenient basement parking is available at, R1250 per bay per month.