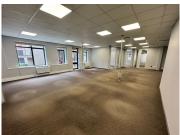

## 31,752 pm

Prime Office Space to Let in Rosebank Terrace, 23 & 25 Sturdee Avenue, Rosebank

216 m<sup>2</sup>

A well-maintained 216sqm ground-floor office is available to let at Rosebank Terrace, 23 & 25 Sturdee Avenue. This professional workspace offers neat flooring, ample natural light, standard lighting, and air conditioning to ensure a comfortable and productive environment. The office also includes a dedicated kitchen for added convenience. Rental is set at R147 per sqm, excluding VAT and utilities. Ample parking is available on-site, providing easy access for both employees and clients.