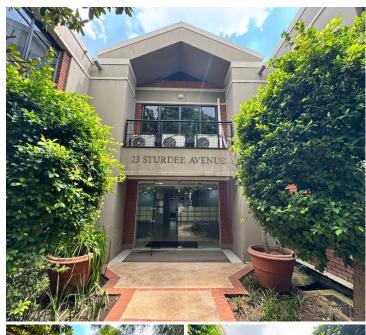

## 31,752 pm

Prime Office Space to Let in Rosebank Terrace, 23 & 25 Sturdee Avenue, Rosebank

216 m<sup>2</sup>

A well-maintained 216sqm ground-floor office is available to let at Rosebank Terrace, 23 & 25 Sturdee Avenue. This professional workspace offers neat flooring, ample natural light, standard lighting, and air conditioning to ensure a comfortable and productive environment. The office also includes a dedicated kitchen for added convenience. Rental is set at R147 per sqm, excluding VAT and utilities. Ample parking is available on-site, providing easy access for both employees and clients.

Located in the heart of Rosebank, one of Johannesburg's most sought-after business districts, this office space benefits from its proximity to major commercial and retail hubs. Rosebank is well known for its excellent infrastructure, offering a vibrant mix of corporate offices, trendy restaurants, and high-end shopping destinations. The area is easily accessible via major transport routes, including the Gautrain station, ensuring seamless connectivity for businesses and their clients.