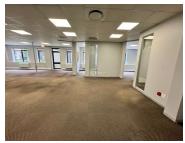

## 31,752 pm

Prime Office Space to Let in Rosebank Terrace, 23 & 25 Sturdee Avenue, Rosebank

216 m<sup>2</sup>

A well-maintained 216sqm ground-floor office is available to let at Rosebank Terrace, 23 & 25 Sturdee Avenue. This professional workspace offers neat flooring, ample natural light, standard lighting, and air conditioning to ensure a comfortable and productive environment. The office also includes a dedicated kitchen for added convenience. Rental is set at R147 per sqm, excluding VAT and utilities. Ample parking is available on-site, providing easy access for both employees and clients.