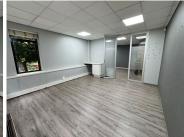

## 31,752 pm

Prime Office Space to Let in Rosebank Terrace, 23 & 25 Sturdee Avenue, Rosebank

216 m<sup>2</sup>

A well-maintained 216sqm ground-floor office is available to let at Rosebank Terrace, 23 & 25 Sturdee Avenue. This professional workspace offers neat flooring, ample natural light, standard lighting, and air conditioning to ensure a comfortable and productive environment. The office also includes a dedicated kitchen for added convenience. Rental is set at R147 per sqm, excluding VAT and utilities. Ample parking is available on-site, providing easy access for both employees and clients.