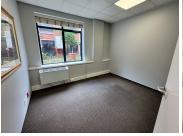

## 31,752 pm

Prime Office Space to Let in Rosebank Terrace, 23 & 25 Sturdee Avenue, Rosebank

216 m<sup>2</sup>

A well-maintained 216sqm ground-floor office is available to let at Rosebank Terrace, 23 & 25 Sturdee Avenue. This professional workspace offers neat flooring, ample natural light, standard lighting, and air conditioning to ensure a comfortable and productive environment. The office also includes a dedicated kitchen for added convenience. Rental is set at R147 per sqm, excluding VAT and utilities. Ample parking is available on-site, providing easy access for both employees and clients.