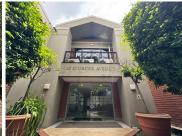

## 31,752 pm

Prime Office Space to Let in Rosebank Terrace, 23 & 25 Sturdee Avenue, Rosebank

216 m<sup>2</sup>

A well-maintained 216sqm ground-floor office is available to let at Rosebank Terrace, 23 & 25 Sturdee Avenue. This professional workspace offers neat flooring, ample natural light, standard lighting, and air conditioning to ensure a comfortable and productive environment. The office also includes a dedicated kitchen for added convenience. Rental is set at R147 per sqm, excluding VAT and utilities. Ample parking is available on-site, providing easy access for both employees and clients.

Located in the heart of Rosebank, one of Johannesburg's most sought-after business districts, this office space benefits from its proximity to major commercial and retail hubs. Rosebank is well known for its excellent infrastructure, offering a vibrant mix of corporate offices, trendy restaurants, and high-end shopping destinations. The area is easily accessible via major transport routes, including the Gautrain station, ensuring seamless connectivity for businesses and their clients.