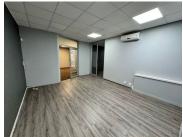

## 31,752 pm

Prime Office Space to Let in Rosebank Terrace, 23 & 25 Sturdee Avenue, Rosebank

216 m<sup>2</sup>

A well-maintained 216sqm ground-floor office is available to let at Rosebank Terrace, 23 & 25 Sturdee Avenue. This professional workspace offers neat flooring, ample natural light, standard lighting, and air conditioning to ensure a comfortable and productive environment. The office also includes a dedicated kitchen for added convenience. Rental is set at R147 per sqm, excluding VAT and utilities. Ample parking is available on-site, providing easy access for both employees and clients.