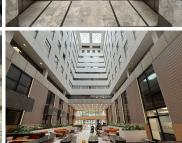

## 1061 m<sup>2</sup>

Located in the heart of Rosebank, The Mall Offices offer an exceptional 1061sqm workspace on the 5th floor, designed to accommodate a variety of business needs. This modern office space features a well-balanced combination of open-plan areas and private offices, providing flexibility for collaborative and individual work. The space is well-lit with standard and natural lighting, and fully air-conditioned to ensure a comfortable working environment. A dedicated kitchen adds convenience, while ample parking ensures hassle-free access for employees and visitors. Rental excludes VAT and utilities.

Situated in the vibrant Rosebank precinct, this office space is surrounded by a wealth of amenities, including premium retail stores, top-tier restaurants, and excellent transport links. The Gautrain station is within walking distance, offering seamless connectivity to key business hubs, while major roads provide easy access to Sandton, Johannesburg CBD, and surrounding areas. With its dynamic business atmosphere and sought-after location, The Mall Offices present an ideal opportunity for companies looking to establish or expand their...