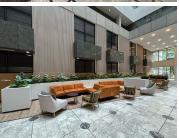

## 1061 m<sup>2</sup>

Located in the heart of Rosebank, The Mall Offices offer an exceptional 1061sqm workspace on the 5th floor, designed to accommodate a variety of business needs. This modern office space features a well-balanced combination of open-plan areas and private offices, providing flexibility for collaborative and individual work. The space is well-lit with standard and natural lighting, and fully air-conditioned to ensure a comfortable working environment. A dedicated kitchen adds convenience, while ample parking ensures hassle-free access for employees and visitors. Rental excludes VAT and utilities.

Situated in the vibrant Rosebank precinct, this office space is surrounded by a wealth of amenities, including premium retail stores, top-tier restaurants, and excellent transport links. The Gautrain station is within walking distance, offering seamless connectivity to key business hubs, while major roads provide easy access to Sandton, Johannesburg CBD, and surrounding areas. With its dynamic business atmosphere and sought-after location, The Mall Offices present an ideal opportunity for companies looking to establish or expand their...