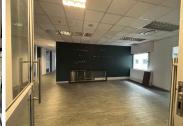

## 1061 m<sup>2</sup>

Located in the heart of Rosebank, The Mall Offices offer an exceptional 1061sqm workspace on the 5th floor, designed to accommodate a variety of business needs. This modern office space features a well-balanced combination of open-plan areas and private offices, providing flexibility for collaborative and individual work. The space is well-lit with standard and natural lighting, and fully air-conditioned to ensure a comfortable working environment. A dedicated kitchen adds convenience, while ample parking ensures hassle-free access for employees and visitors. Rental excludes VAT and utilities.