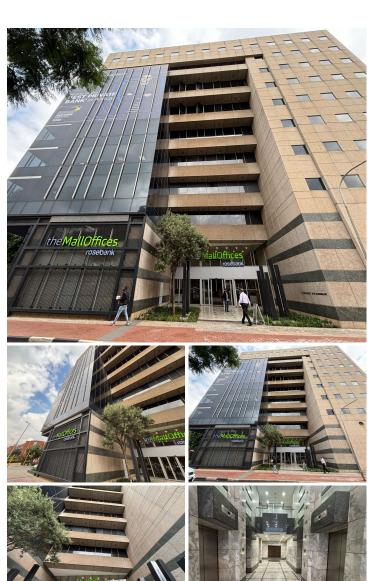

## 1061 m<sup>2</sup>

Located in the heart of Rosebank, The Mall Offices offer an exceptional 1061sqm workspace on the 5th floor, designed to accommodate a variety of business needs. This modern office space features a well-balanced combination of open-plan areas and private offices, providing flexibility for collaborative and individual work. The space is well-lit with standard and natural lighting, and fully air-conditioned to ensure a comfortable working environment. A dedicated kitchen adds convenience, while ample parking ensures hassle-free access for employees and visitors. Rental excludes VAT and utilities.

Situated in the vibrant Rosebank precinct, this office space is surrounded by a wealth of amenities, including premium retail stores, top-tier restaurants, and excellent transport links. The Gautrain station is within walking distance, offering seamless connectivity to key business hubs, while major roads provide easy access to Sandton, Johannesburg CBD, and surrounding areas. With its dynamic business atmosphere and sought-after location, The Mall Offices present an ideal opportunity for companies looking to establish or expand their...