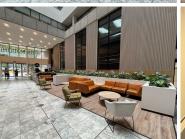

## 1061 m<sup>2</sup>

Located in the heart of Rosebank, The Mall Offices offer an exceptional 1061sqm workspace on the 5th floor, designed to accommodate a variety of business needs. This modern office space features a well-balanced combination of open-plan areas and private offices, providing flexibility for collaborative and individual work. The space is well-lit with standard and natural lighting, and fully air-conditioned to ensure a comfortable working environment. A dedicated kitchen adds convenience, while ample parking ensures hassle-free access for employees and visitors. Rental excludes VAT and utilities.

Situated in the vibrant Rosebank precinct, this office space is surrounded by a wealth of amenities, including premium retail stores, top-tier restaurants, and excellent transport links. The Gautrain station is within walking distance, offering seamless connectivity to key business hubs, while major roads provide easy access to Sandton, Johannesburg CBD, and surrounding areas. With its dynamic business atmosphere and sought-after location, The Mall Offices present an ideal opportunity for companies looking to establish or expand their...