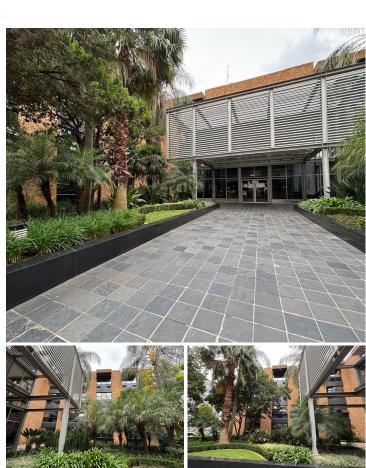

## 37,038 pm

Prime Office Space Available to Let at The Travel House, Rosebank, Johannesburg

301 m<sup>2</sup>

Located at The Travel House, this well-maintained office space, situated just off Jan Smuts Avenue in the heart of the Rosebank business district, is available to let immediately. This professional office space offers a welcoming environment, featuring a beautifully landscaped garden walkway leading to a spacious reception area. The building provides excellent security with 24-hour surveillance and access-controlled parking in a secure, boomed-off area. Additionally, an elevator ensures easy access to all floors, making it a convenient choice for businesses of all sizes.

This 301sqm ground-floor office space boasts an open-plan layout with a functional existing fit-out. The unit features carpeted flooring, standard office lighting, and air conditioning, providing a comfortable and productive work environment. The open design allows for flexibility in configuration, accommodating various business needs. Rental excludes VAT and utilities.