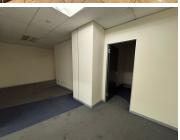

This 301sqm ground-floor office space boasts an open-plan layout with a functional existing fit-out. The unit features carpeted flooring, standard office lighting, and air conditioning, providing a comfortable and productive work environment. The open design allows for flexibility in configuration, accommodating various business needs. Rental excludes VAT and utilities.