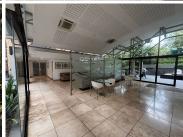

This 301sqm ground-floor office space boasts an open-plan layout with a functional existing fit-out. The unit features carpeted flooring, standard office lighting, and air conditioning, providing a comfortable and productive work environment. The open design allows for flexibility in configuration, accommodating various business needs. Rental excludes VAT and utilities.