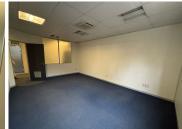

This 301sqm ground-floor office space boasts an open-plan layout with a functional existing fit-out. The unit features carpeted flooring, standard office lighting, and air conditioning, providing a comfortable and productive work environment. The open design allows for flexibility in configuration, accommodating various business needs. Rental excludes VAT and utilities.