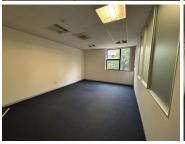

This 301sqm ground-floor office space boasts an open-plan layout with a functional existing fit-out. The unit features carpeted flooring, standard office lighting, and air conditioning, providing a comfortable and productive work environment. The open design allows for flexibility in configuration, accommodating various business needs. Rental excludes VAT and utilities.