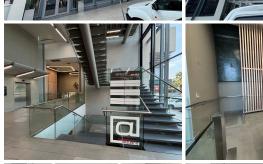

## 11,750 pm

Prime Office Space to Let in Cradock Square, Rosebank

94 m<sup>2</sup>

Situated in the vibrant commercial hub of Rosebank, this spacious 94sqm office space on the third floor of Cradock Square, 169 Oxford Road, offers an ideal working environment for businesses seeking convenience and connectivity. The open-plan layout provides flexibility for various office configurations, while the neat flooring, standard lighting, and ample natural light create a bright and productive atmosphere. Additional features include air conditioning to ensure year-round comfort.