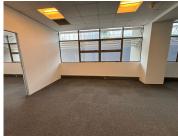

## 11,750 pm

Prime Office Space to Let in Cradock Square, Rosebank

94 m<sup>2</sup>

Situated in the vibrant commercial hub of Rosebank, this spacious 94sqm office space on the third floor of Cradock Square, 169 Oxford Road, offers an ideal working environment for businesses seeking convenience and connectivity. The open-plan layout provides flexibility for various office configurations, while the neat flooring, standard lighting, and ample natural light create a bright and productive atmosphere. Additional features include air conditioning to ensure year-round comfort.