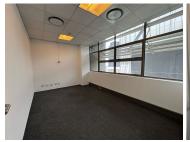

## 11,750 pm

Prime Office Space to Let in Cradock Square, Rosebank

94 m<sup>2</sup>

Situated in the vibrant commercial hub of Rosebank, this spacious 94sqm office space on the third floor of Cradock Square, 169 Oxford Road, offers an ideal working environment for businesses seeking convenience and connectivity. The open-plan layout provides flexibility for various office configurations, while the neat flooring, standard lighting, and ample natural light create a bright and productive atmosphere. Additional features include air conditioning to ensure year-round comfort.