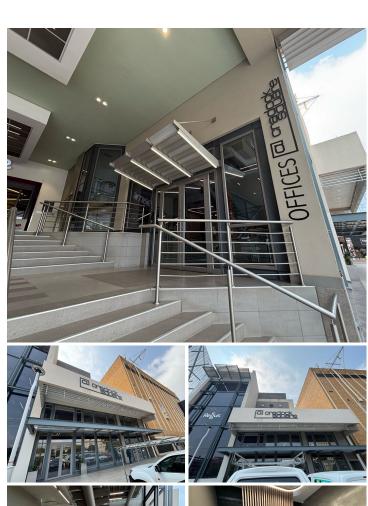

## 11,750 pm

Prime Office Space to Let in Cradock Square, Rosebank

94 m<sup>2</sup>

Situated in the vibrant commercial hub of Rosebank, this spacious 94sqm office space on the third floor of Cradock Square, 169 Oxford Road, offers an ideal working environment for businesses seeking convenience and connectivity. The open-plan layout provides flexibility for various office configurations, while the neat flooring, standard lighting, and ample natural light create a bright and productive atmosphere. Additional features include air conditioning to ensure year-round comfort.

Rosebank is one of Johannesburg's most prestigious business districts, known for its modern infrastructure, excellent amenities, and easy accessibility. The area boasts top-tier retail centres, fine dining restaurants, and premium hotels, all within walking distance. Well-connected by major transport routes, including the Gautrain station, tenants benefit...