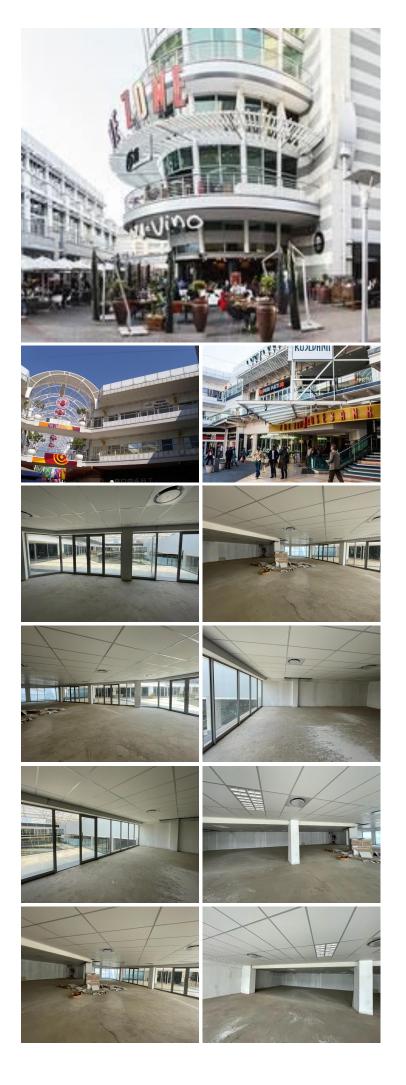

## 😭 412 m²

This is a 412sqm white-boxed retail space that has become available that can be fitted out to tenant specifications. Unit is located on the 2nd floor with excellent natural light let in though the many large windows around the office.

The Zone Rosebank is a great development in the Rosebank business node. The property is very ideally located on a main road, allowing for quick and easy accessibility to the building. Various amenities such as the Rosebank Gautrain station, as well as various retail stores are located in the precinct.