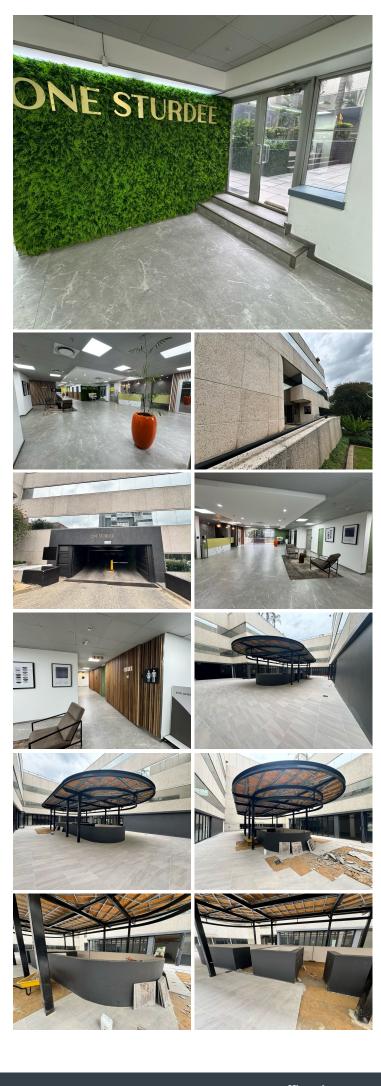

## 😭 120 m²

Discover an exceptional retail opportunity in the heart of Rosebank at 1 Sturdee, 1 Sturdee Avenue. This 120sqm retail space offers premium exposure in a sought-after location, can be subdivided into 2 x 60sqm pockets, ideal for businesses looking to establish a presence in a high-footfall area. Priced at R250 per sqm (excluding VAT and utilities), this Grade A commercial space is designed to meet modern business needs.

The building features 24/7 security, air conditioning, high-speed internet, elevators, a canteen, kitchenette, and an onsite coffee shop, ensuring a convenient and comfortable environment for tenants and customers alike. Secure basement parking is available at R750 per bay per month, providing ease of access for staff and visitors. The property is set for completion by the end of March 2025, offering brand-new, high-quality space for your business.

Rosebank is one of Johannesburg's most vibrant commercial hubs, attracting businesses, shoppers, and visitors with its mix of retail, corporate, and entertainment offerings. This prime location is within walking distance of Rosebank Mall, The Zone, and the Gautrain...