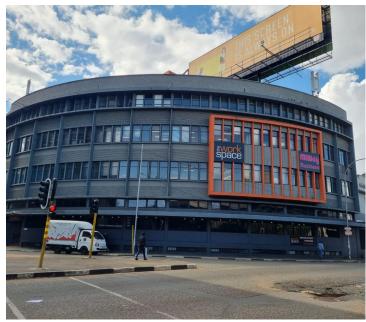

## 4,632 pm

Well located commercial office space available for rental in Selby

## 40 m<sup>2</sup>

The Workspace, Selby offers affordable co-working and serviced offices in central Johannesburg. The branch provides a comfortable, modern environment, with funky decor, multiple meeting rooms and a training room, free high-speed internet and a range of on-site business services.

Connect easily to the M1 and M1 highway network system.

Public transport easily accessible.

Gross Monthly Rental R4,632 Ex Vat Lease Period Negotiable Available From Immediately

| Floor Size m <sup>2</sup> | 40         | Security         | Yes |
|---------------------------|------------|------------------|-----|
| Parking Bays              | -          | Air Conditioning | Yes |
| Title                     | -          | Generator        | -   |
| Zoning                    | Commercial | Fibre            | -   |