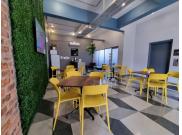

## 40 m<sup>2</sup>

The Workspace, Selby offers affordable co-working and serviced offices in central Johannesburg. The branch provides a comfortable, modern environment, with funky decor, multiple meeting rooms and a training room, free high-speed internet and a range of on-site business services.

This 3-man serviced office is available to let immediately.

It is situated on the first floor.

This modern and well- maintained property also offers boardroom and meeting room facilities, communal kitchens and bathroom facilities on each floor.