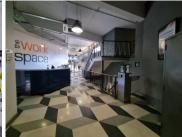

## 40 m<sup>2</sup>

The Workspace, Selby offers affordable co-working and serviced offices in central Johannesburg. The branch provides a comfortable, modern environment, with funky decor, multiple meeting rooms and a training room, free high-speed internet and a range of on-site business services.

This 3-man serviced office is available to let immediately.

It is situated on the first floor.

This modern and well- maintained property also offers boardroom and meeting room facilities, communal kitchens and bathroom facilities on each floor.