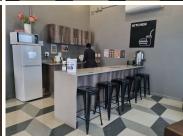

## 40 m<sup>2</sup>

The Workspace, Selby offers affordable co-working and serviced offices in central Johannesburg. The branch provides a comfortable, modern environment, with funky decor, multiple meeting rooms and a training room, free high-speed internet and a range of on-site business services.

This 3-man serviced office is available to let immediately.

It is situated on the first floor.

This modern and well- maintained property also offers boardroom and meeting room facilities, communal kitchens and bathroom facilities on each floor.