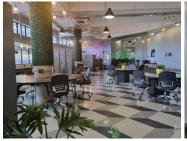

## 40 m<sup>2</sup>

The Workspace, Selby offers affordable co-working and serviced offices in central Johannesburg. The branch provides a comfortable, modern environment, with funky decor, multiple meeting rooms and a training room, free high-speed internet and a range of on-site business services.

This 3-man serviced office is available to let immediately.

It is situated on the first floor.

This modern and well- maintained property also offers boardroom and meeting room facilities, communal kitchens and bathroom facilities on each floor.