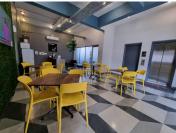

## 40 m<sup>2</sup>

The Workspace, Selby offers affordable co-working and serviced offices in central Johannesburg. The branch provides a comfortable, modern environment, with funky decor, multiple meeting rooms and a training room, free high-speed internet and a range of on-site business services.

This 3-man serviced office is available to let immediately.

It is situated on the first floor.

This modern and well- maintained property also offers boardroom and meeting room facilities, communal kitchens and bathroom facilities on each floor.