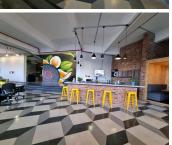

### **6** 40 m<sup>2</sup>

The Workspace, Selby offers affordable co-working and serviced offices in central Johannesburg. The branch provides a comfortable, modern environment, with funky decor, multiple meeting rooms and a training room, free high-speed internet and a range of on-site business services.

This 3-man serviced office is available to let immediately.

It is situated on the first floor.

This modern and well- maintained property also offers boardroom and meeting room facilities, communal kitchens and bathroom facilities on each floor.