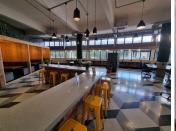

### **6** 40 m<sup>2</sup>

The Workspace, Selby offers affordable co-working and serviced offices in central Johannesburg. The branch provides a comfortable, modern environment, with funky decor, multiple meeting rooms and a training room, free high-speed internet and a range of on-site business services.

This 3-man serviced office is available to let immediately.

It is situated on the first floor.

This modern and well- maintained property also offers boardroom and meeting room facilities, communal kitchens and bathroom facilities on each floor.