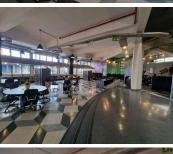

### **6** 40 m<sup>2</sup>

The Workspace, Selby offers affordable co-working and serviced offices in central Johannesburg. The branch provides a comfortable, modern environment, with funky decor, multiple meeting rooms and a training room, free high-speed internet and a range of on-site business services.

This 3-man serviced office is available to let immediately.

It is situated on the first floor.

This modern and well- maintained property also offers boardroom and meeting room facilities, communal kitchens and bathroom facilities on each floor.