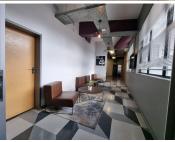

### **6** 40 m<sup>2</sup>

The Workspace, Selby offers affordable co-working and serviced offices in central Johannesburg. The branch provides a comfortable, modern environment, with funky decor, multiple meeting rooms and a training room, free high-speed internet and a range of on-site business services.

This 3-man serviced office is available to let immediately.

It is situated on the first floor.

This modern and well- maintained property also offers boardroom and meeting room facilities, communal kitchens and bathroom facilities on each floor.