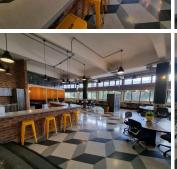

### **6** 40 m<sup>2</sup>

The Workspace, Selby offers affordable co-working and serviced offices in central Johannesburg. The branch provides a comfortable, modern environment, with funky decor, multiple meeting rooms and a training room, free high-speed internet and a range of on-site business services.

This 3-man serviced office is available to let immediately.

It is situated on the first floor.

This modern and well- maintained property also offers boardroom and meeting room facilities, communal kitchens and bathroom facilities on each floor.