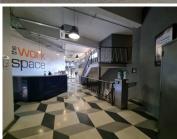

### **6** 40 m<sup>2</sup>

The Workspace, Selby offers affordable co-working and serviced offices in central Johannesburg. The branch provides a comfortable, modern environment, with funky decor, multiple meeting rooms and a training room, free high-speed internet and a range of on-site business services.

This 3-man serviced office is available to let immediately.

It is situated on the first floor.

This modern and well- maintained property also offers boardroom and meeting room facilities, communal kitchens and bathroom facilities on each floor.